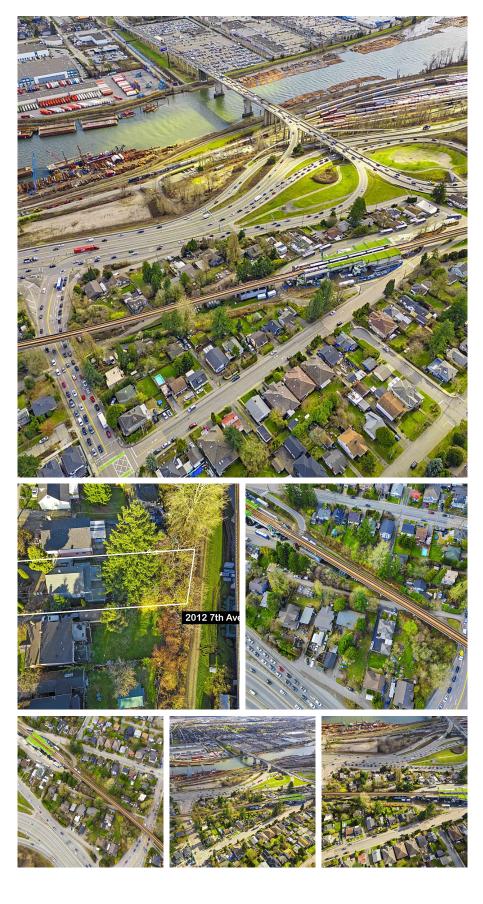

## 2012 Seventh Avenue, New Westminster

\$3,100,000

Developer & Investor Alerts - Land Assembly -An incredible opportunity awaits you in New Westminster! Transit-Oriented investment opportunity in a prime location adjacent to 22nd street skytrain Station. Recently announced, Bill 47 (Transit-Oriented Areas) will designate the subject properties for a condo tower at a minimum height of 20 storeys and minimum density of 5 FSR. This prime location presents a collection of 32 houses and can be sold on small group of homes. List price is per house. Situated just steps away from the Skytrain station, this property offers unparalleled convenience for future residents. Permission required to walk on property. Buyer to verify the OCP and City of New Westminster for zoning and all inquiries.