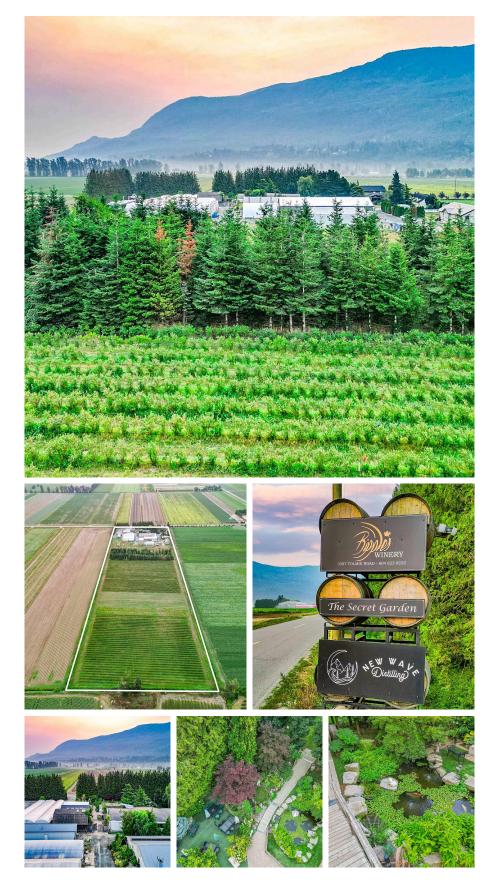

## 3387 Tolmie Road, Abbotsford

\$8,990,000

This unique and special 20 acre fruit farm houses an estate winery, craft distillery, tasting room, event venue, cocktail lounge, restaurant, and a small wholesale greenhouse operation. The property has two residences: a newly renovated 5 bedroom 3 bathroom home with professional grade appliances and an 1,637 square foot secondary dwelling inspected in 2018. The property does a tremendous amount of wedding business in its' event venue, able to host unlimited weddings. The event space has a capacity of 140 guests. The property has both a manufacturing and lounge liquor licenses. The property also has 10 acres of mature blueberries and 2 acres of wine grapes. We respectfully ask that you do not solicit or approach and discuss sale with staff. The property is a fully operational business.