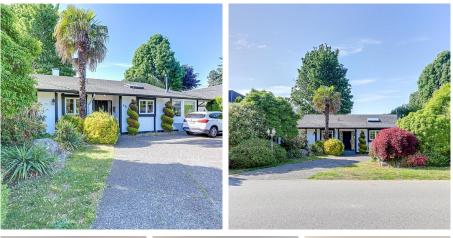

## 5217 Upland Drive, Delta

\$1,488,000

Discover a captivating 3 bed, 2 bath rancher in Cliff Drive. This updated haven boasts forest and mountain views, a patio, and a beautiful garden on a spacious 11,324 sq ft lot with building potential up to almost 4,400 sq ft! Conveniently located near the ferry terminal, mall, and shopping, this home offers both tranquility and accessibility. Step into the open concept layout, flooded with natural light and adorned with tasteful finishes. Updated mechanical includes an efficient newer high end furnace and hot water tank. With updated features and a perfect blend of modern comfort and rustic natural beauty, this rancher is a lifestyle choice. Don't miss your chance to seize your dream home in Cliff Drive!

## **KEY INFORMATION**

MLS® R2855738 Residential Detached Cliff Drive 3 Bedrooms 2 Bathrooms 1,610 SF 11,324 SF Lot

## FEATURES

Year Built: 1962 Views: Mountains, Trees, City Listed By: RE/MAX City Realty