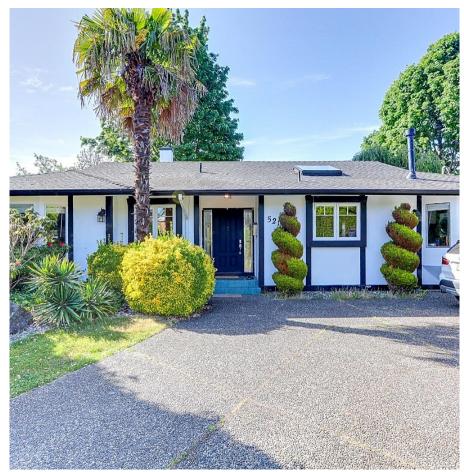

## 5217 Upland Drive, Delta

\$1,488,000

Discover a captivating 3 bed, 2 bath rancher in Cliff Drive. This updated haven boasts forest and mountain views, a patio, and a beautiful garden on a spacious 11,324 sq ft lot with building potential up to almost 4,400 sq ft! Conveniently located near the ferry terminal, mall, and shopping, this home offers both tranquility and accessibility. Step into the open concept layout, flooded with natural light and adorned with tasteful finishes. Updated mechanical includes an efficient newer high end furnace and hot water tank. With updated features and a perfect blend of modern comfort and rustic natural beauty, this rancher is a lifestyle choice. Don't miss your chance to seize your dream home in Cliff Drive!

## **KEY INFORMATION**

MLS® R2855738 Residential Detached Cliff Drive 3 Bedrooms 2 Bathrooms 1,610 SF 11,324 SF Lot

## FEATURES

Year Built: 1962 Views: Mountains, Trees, City Listed By: RE/MAX City Realty