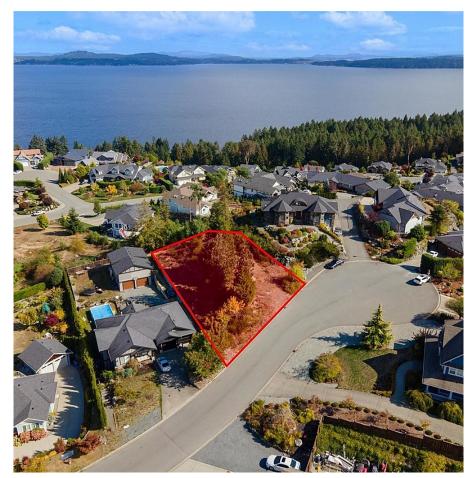

## Lot 48 Coopers Hawk Rise, Mill Bay

\$542,000

One of the finest residential developments on the market today. Welcome to Sentinel Ridge a master planned residential community perched oceanside with spectacular views of the magnificent waterfront of Mill Bay. This amazing ocean view lot is 0.37 Acres & offers a unique opportunity to the discriminating land buyer yet only minutes to Victoria. Located close to shopping, restaurants, marina, Brentwood College and Shawnigan Lake School. It's all here, come & discover the opportunity to make your home the one you've been dreaming about! Seller may provide financing to the right buyer. (id:56120)

## **KEY INFORMATION**

MLS® 956092

Land Only

Mill Bay

o Bedrooms

o Bathrooms

o SF

16,117 SF Lot