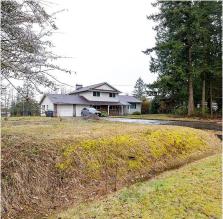

## 16930 23 Avenue, Surrey

\$4,680,000

The best opportunities for developers and custom built residents in South Surrey! Lot size, layout and location perfectly blended rare estate. Located in Grandview, the heart of South Surrey, 1.25 acre lot! South facing backyard almost no big tree. 50.28 meters X 100.41 meters, right rectangular plot. Significant potential for both development and residential purposes. Within walking distance, you'll find a national-level aquatic centre, a newly built high school, and the bustling shopping centre of South Surrey. It's just a 10-minute drive to the US Border, 3-minute to HWY 99.