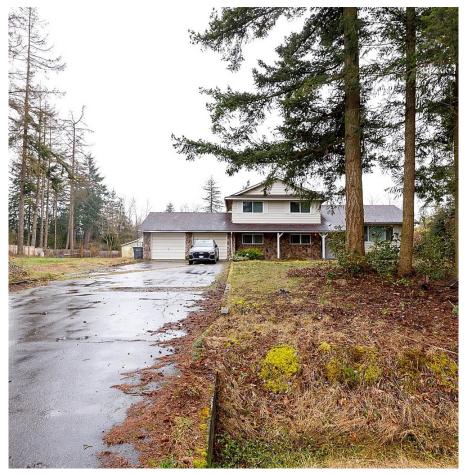

## 16930 23 Avenue, Surrey

\$4,680,000

The best opportunities for developers and custom built residents in South Surrey! Lot size, layout and location perfectly blended rare estate. Located in Grandview, the heart of South Surrey, 1.25 acre lot! South facing backyard almost no big tree. 50.28 meters X 100.41 meters, right rectangular plot. Significant potential for both development and residential purposes. Within walking distance, you'll find a national-level aquatic centre, a newly built high school, and the bustling shopping centre of South Surrey. It's just a 10-minute drive to the US Border, 3-minute to HWY 99.

## **KEY INFORMATION**

MLS® R2859119
Residential Detached

Pacific Douglas

4 Bedrooms

3 Bathrooms

2,198 SF

54,139 SF Lot