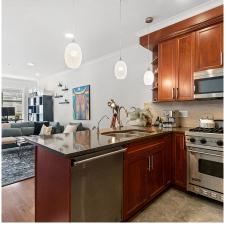

## 209 6688 Royal Avenue, West Vancouver

\$748,000

Discover Galleries on the Bay, an exclusive boutique condo nestled in the vibrant Horseshoe Bay Village. This exquisite 1 Bed + Den home stands as the most competitively priced gem spanning from Squamish to Ambleside. Here, you can embrace a lifestyle surrounded by the beautiful mountains & oceans. Situated mere steps from the Marina & the BC Ferries, indulge in convenient access to the tranquil waters, neighbouring islands, & pristine beaches. With the convenience of being just one exit away from Cypress Mountain, under 1.5 hours away from Whistler and just minutes away from the Baden Powell Trail, adventure awaits at every turn. Additionally, you have Gleneagles Golf Course, restaurants, shops and recreation close by. 2 Dogs (up to 22kg) or 1 dog (up to 55kg) allowed.1 Parking/1 Locker