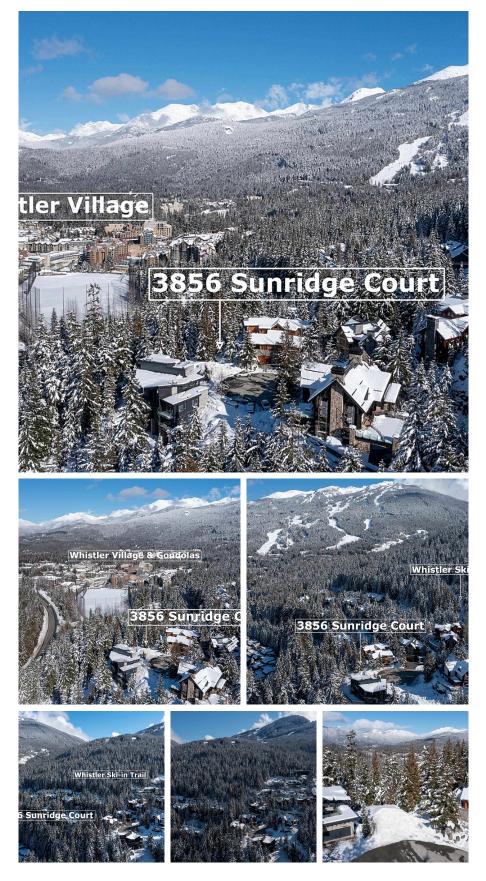

## 3856 Sunridge Court, Whistler

\$6,825,000

Discover the epitome of luxury living in the prestigious Sunridge Plateau neighbourhood. This 38,856 square foot lot offers unparalleled potential, boasting captivating views of majestic mountains and abundant sunlight. Nestled in a sought-after community, just moments from Whistler Village and its array of amenities, this parcel presents a rare opportunity to craft your dream home amidst unparalleled natural beauty. Embrace the allure of ski-in/ski-out convenience while also enjoying proximity to the renowned Whistler golf course, hiking and biking trails, and having every convenience at your fingertips. Seize the chance to sculpt your ideal mountain retreat in this exclusive enclave, where luxury and adventure converge effortlessly.

## **KEY INFORMATION**

MLS® R2859480 Land Only Brio o Bedrooms o Bathrooms o SF 38,856 SF Lot

## FEATURES

Views: Mountain Views Listed By: Whistler Real Estate Company Limited