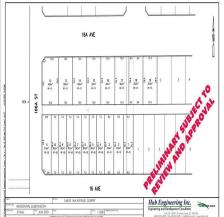

## **16673 16 Avenue, Surrey**

\$879,000

Opportunity to build your dream home on this expansive half-duplex lot located in the coveted South Surrey area! This generously sized lot can accommodate a 3-story home spanning approx 2800 sqft complete w/single car garage, & additional parking, all w/convenient lane access. The serviced lot is scheduled to be ready around April 2024, allowing you to start planning your dream home construction soon. The building plans are ready and have been submitted to the city, saving you time & hassle in the approval process. Take advantage of this prime location close to all amenities, schools, shopping + recreational facilities that South Surrey has to offer. Don't miss out on this fantastic opportunity to create the home you've always envisioned.GST Applicable Contact us today for more information!

## **KEY INFORMATION**

MLS® R2859502

Land Only

Pacific Douglas

o Bedrooms

o Bathrooms

o SF

2,819 SF Lot