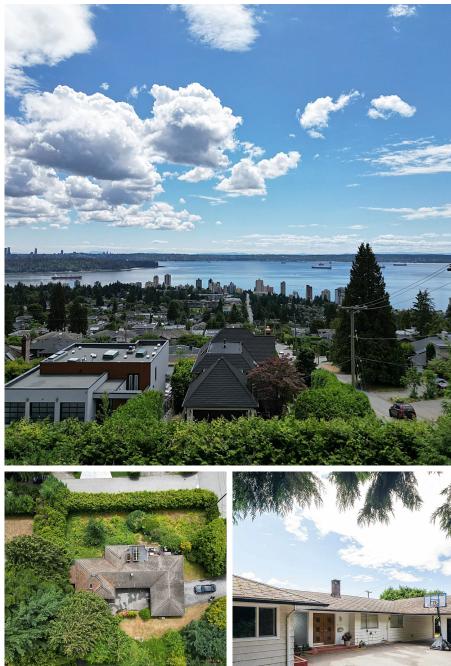

## 2190 Shafton Place, West Vancouver

\$3,998,000

Come and witness the breathtaking scenery! Behold, an exquisite ranch-style abode boasting a million-dollar view. Situated on a generous 14,640sqft plot, this residence offers sweeping vistas from the Lions Gate Bridge all the way to UBC. Recently renovated, the house showcases fresh flooring and upgraded bathroom fixtures. Currently tenanted, this property presents an excellent opportunity for investment or construction. Don't miss out on the chance to explore its wonders firsthand.

## FEATURES

Year Built: 1956 Views: Panoramic View Listed By: Behroyan & Associates Real Estate Services