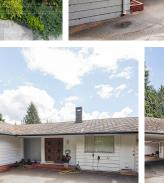

## 2190 Shafton Place, West Vancouver

\$3,998,000

Come and witness the breathtaking scenery! Behold, an exquisite ranch-style abode boasting a million-dollar view. Situated on a generous 14,640sqft plot, this residence offers sweeping vistas from the Lions Gate Bridge all the way to UBC. Recently renovated, the house showcases fresh flooring and upgraded bathroom fixtures. Currently tenanted, this property presents an excellent opportunity for investment or construction. Don't miss out on the chance to explore its wonders firsthand.