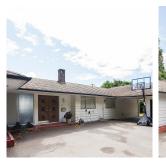

## 2190 Shafton Place, West Vancouver

\$3,998,000

Come and witness the breathtaking scenery! Behold, an exquisite ranch-style abode boasting a million-dollar view. Situated on a generous 14,640sqft plot, this residence offers sweeping vistas from the Lions Gate Bridge all the way to UBC. Recently renovated, the house showcases fresh flooring and upgraded bathroom fixtures. Currently tenanted, this property presents an excellent opportunity for investment or construction. Don't miss out on the chance to explore its wonders firsthand.

## **KEY INFORMATION**

MLS® R2859527 Residential Detached Queens 4 Bedrooms 2 Bathrooms 1,764 SF 14,640 SF Lot