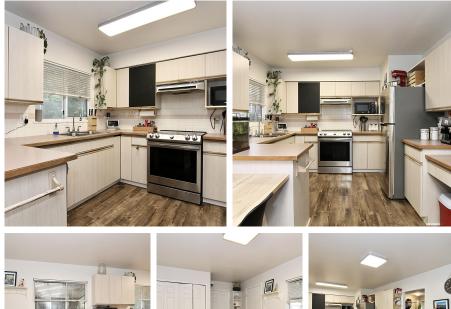

## RANCHER WITH OVER 9000 SQFT LOT! This

updated 4 bed, 1 Bath single level home is situated on a quiet crescent close to multiple parks and recreation opportunities, including Evergreen, Sun Valley, Minnikhada Regional and DeBoville Slough trailhead! Updated flooring throughout as well as almost new furnace, washer & dryer, fridge, stove and dishwasher! Move in and enjoy! Many elementary and high schools in the area as well as Hyde Creek recreation centre. Lots of room to park the RV!!! Significant and beautiful trees including a huge Cherry Blossom in the backyard! DON'T MISS THE 3D WALKTHROUGH!!! hit that multimedia button!