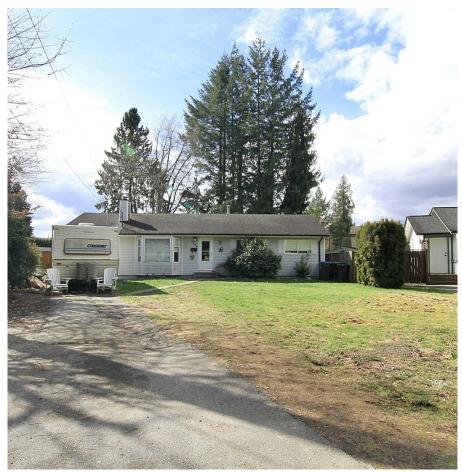

# 3329 Handley Crescent, Port Coquitlam

\$1,249,000

## RANCHER WITH OVER 9000 SQFT LOT! This

updated 4 bed, 1 Bath single level home is situated on a quiet crescent close to multiple parks and recreation opportunities, including Evergreen, Sun Valley, Minnikhada Regional and DeBoville Slough trailhead! Updated flooring throughout as well as almost new furnace, washer & dryer, fridge, stove and dishwasher! Move in and enjoy! Many elementary and high schools in the area as well as Hyde Creek recreation centre. Lots of room to park the RV!!! Significant and beautiful trees including a huge Cherry Blossom in the backyard! DON'T MISS THE 3D WALKTHROUGH!!! hit that multimedia button!

#### **KEY INFORMATION**

MLS® R2859533 Residential Detached Lincoln Park 4 Bedrooms 1 Bathroom 1,425 SF 9,277 SF Lot