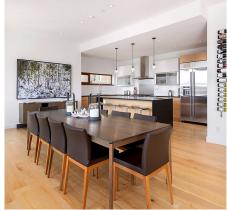

## 8505 Ashleigh Mcivor Drive, Whistler

\$5,988,000

This custom-built home boasts stunning views of Whistler and Blackcomb mountains, the turquoise waters of Green Lake, and all-day sunshine which pours in from the floor-to-ceiling windows on all three levels. This spectacular 4,400 sq ft home in Baxter Creek has a warm, modern, open-concept design with gorgeous hardwood floors, wood accents, open tread stairs, & a metal-clad gas fireplace that stretches from floor to ceiling in the living room, a gourmet kitchen with a pantry, & a large deck to sit on your outdoor couch admiring the view around your firepit. This home has 4 bedrooms all with exceptional mountain views, 3 bathrooms, a 1bed 1bath revenue suite. Baxter Creek offers a private owner's outdoor saltwater swimming pool complete with a common hot tub and gas firepit.