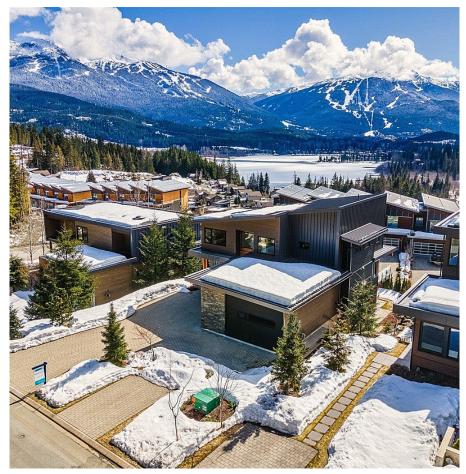

## 8505 Ashleigh Mcivor Drive, Whistler

\$5,988,000

This custom-built home boasts stunning views of Whistler and Blackcomb mountains, the turquoise waters of Green Lake, and all-day sunshine which pours in from the floor-to-ceiling windows on all three levels. This spectacular 4,400 sq ft home in Baxter Creek has a warm, modern, open-concept design with gorgeous hardwood floors, wood accents, open tread stairs, & a metal-clad gas fireplace that stretches from floor to ceiling in the living room, a gourmet kitchen with a pantry, & a large deck to sit on your outdoor couch admiring the view around your firepit. This home has 4 bedrooms all with exceptional mountain views, 3 bathrooms, a 1bed 1bath revenue suite. Baxter Creek offers a private owner's outdoor saltwater swimming pool complete with a common hot tub and gas firepit.

## **FEATURES**

Year Built: 2015

Views: Whistler, Blackcomb Mountains

Listed By: Angell Hasman & Associates Realty Ltd.