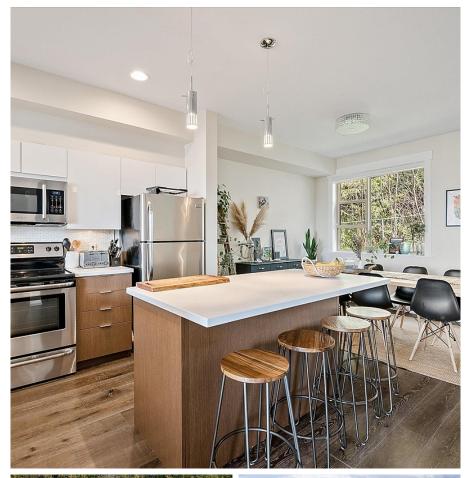

## 22 1026 Glacier View Drive, Squamish

\$1,199,000

Breathtaking mountain views from this 3 bedroom + flex room townhome, located in the coveted Seasonsview in Garibaldi Highlands. This spacious renovated property features hardwood floors, modern kitchen w/ stainless steel appliances & coriian counters, large living space and dining rooms with a deck to soak in the majestic mountain views, gas fireplace + flex room that offers that could be a media room, home office, or 4th bedroom. The luxurious primary bedroom features an ensuite with soaker tub, walk-in shower, walk-in closet, and another deck to capture the panoramic mountain views and Howe sound. Roof, gutters and HWT replaced. Backing on to a trail, this home has easy access to premier biking/hiking trails in Squamish. Double garage and ample in-home storage.