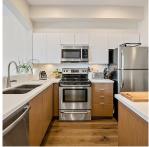

## 22 1026 Glacier View Drive, Squamish

\$1,199,000

Breathtaking mountain views from this 3 bedroom + flex room townhome, located in the coveted Seasonsview in Garibaldi Highlands. This spacious renovated property features hardwood floors, modern kitchen w/ stainless steel appliances & coriian counters, large living space and dining rooms with a deck to soak in the majestic mountain views, gas fireplace + flex room that offers that could be a media room, home office, or 4th bedroom. The luxurious primary bedroom features an ensuite with soaker tub, walk-in shower, walk-in closet, and another deck to capture the panoramic mountain views and Howe sound. Roof, gutters and HWT replaced. Backing on to a trail, this home has easy access to premier biking/hiking trails in Squamish. Double garage and ample in-home storage.