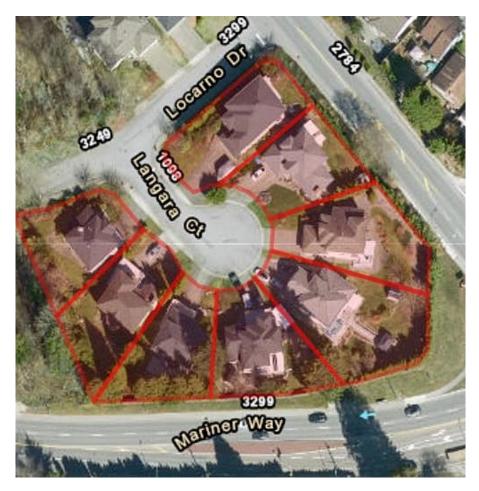

## 1051 Langara Court, Coquitlam

\$8,000,000

Don't miss out on this unique opportunity to shape Coquitlam's skyline! This exclusive land assembly comprises 8 lots, totaling 1.52 acres of buildable land with a total buildable area of 264,744 sqft. Enjoy breathtaking panoramic views from this elevated position, extending to Coquitlam Centre and Westwood Plateau. Nestled in a tranquil culde-sac on a private road, it offers both seclusion and accessibility. Located in a Transit Oriented Development area, boasting a minimum Floor Space Ratio of 4.0, allowing for the construction of a towering 12-story masterpiece. Don't let this chance slip away!