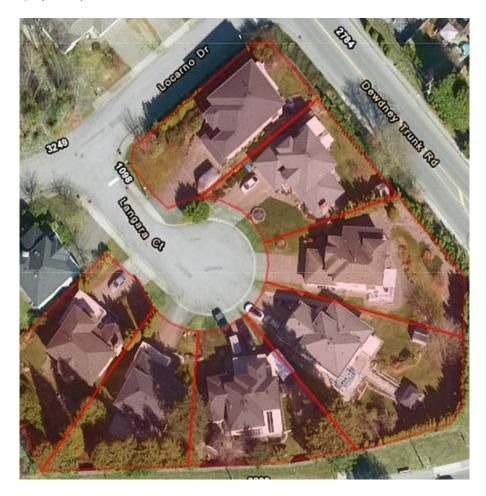

## 1051 Langara Court, Coquitlam

\$8,000,000

Don't miss out on this extraordinary opportunity to shape the future of Coquitlam's skyline with this exclusive land assembly! Comprising of 7 lots totaling a generous 59,056 square feet (1.36 acres) Resting majestically above street level, the panoramic views from this elevated position are nothing short of breathtaking. This location offers unobstructed views extending to the vibrant Coquitlam Centre and the picturesque Westwood Plateau. Settled within a tranquil cul-de-sac on a private no-through road, this parcel of land offers the perfect blend of seclusion and accessibility. This property is in a newly adopted Transit Oriented Development area, boasting a minimum Floor Space Ratio of 4.0 and permits the construction of a towering 12-story masterpiece.