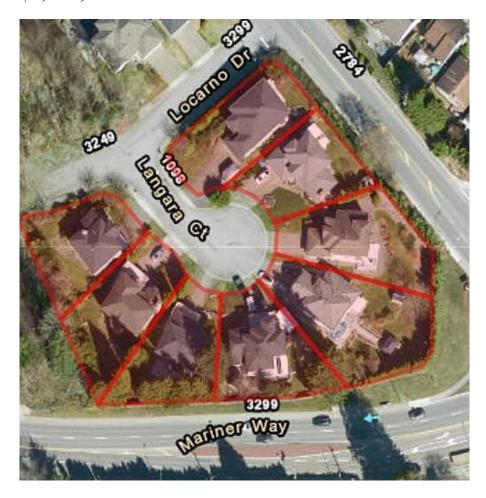

## 1052 Langara Court, Coquitlam

\$5,400,000

Don't miss out on this unique opportunity to shape Coquitlam's skyline! This exclusive land assembly comprises 8 lots, totaling 1.52 acres of buildable land with a total buildable area of 264,744 sqft. Enjoy breathtaking panoramic views from this elevated position, extending to Coquitlam Centre and Westwood Plateau. Nestled in a tranquil culde-sac on a private road, it offers both seclusion and accessibility. Located in a Transit Oriented Development area, boasting a minimum Floor Space Ratio of 4.0, allowing for the construction of a towering 12-story masterpiece. Don't let this chance slip away!