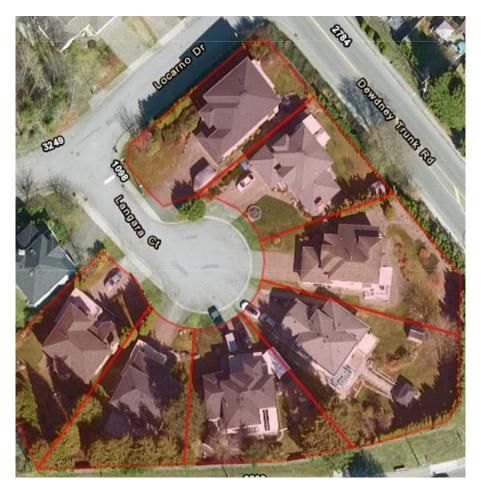

## 1052 Langara Court, Coquitlam

\$5,400,000

Don't miss out on this extraordinary opportunity to shape the future of Coquitlam's skyline with this exclusive land assembly! Comprising of 7 lots totaling a generous 59,056 square feet (1.36 acres) Resting majestically above street level, the panoramic views from this elevated position are nothing short of breathtaking. This location offers unobstructed views extending to the vibrant Coquitlam Centre and the picturesque Westwood Plateau. Settled within a tranquil cul-de-sac on a private no-through road, this parcel of land offers the perfect blend of seclusion and accessibility. This property is in a newly adopted Transit Oriented Development area, boasting a minimum Floor Space Ratio of 4.0 and permits the construction of a towering 12-story masterpiece.