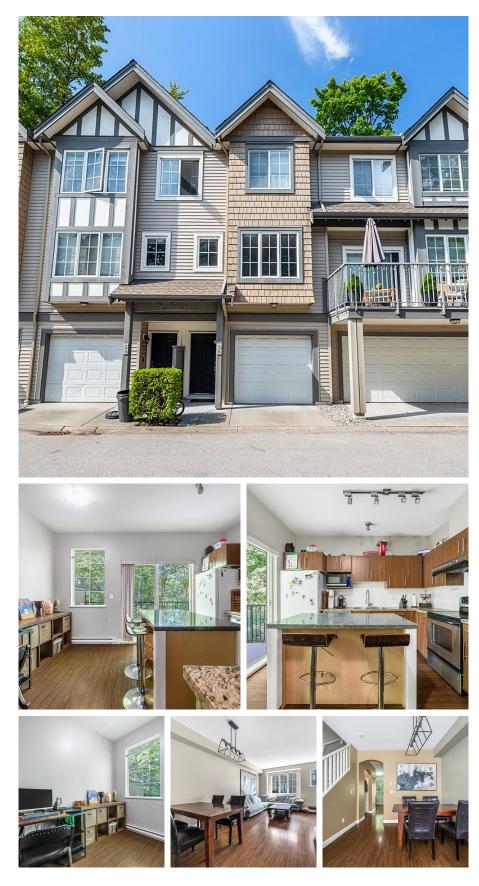

## 38 8533 Cumberland Place, Burnaby

\$1,199,000

Chancery Lane, built by original BC builder Ledingham McAllister. This Townhouse is in the highly desired Cariboo area, and this unit is Situated in the best location in the complex, backing onto greenbelt, this open functional floor plan features granite counter top, functional kitchen Island, S/S appliances, laminate Floor. all the bathroom are brand new renovated. Three Bedroom upstairs and 9' ceilings & powder room on main, walk out to private sundeck off gourmet kitchen surrounded by tranquil greenery, Double tandem garage, fully fenced back yard. Easy access to HWY 1, Lougheed HWY, all bridges to Surrey, close to Lougheed Mall and the Crest Plaza. Walking distance to all levels of school. School Catchment: Armstrong Elementary and Cariboo Hill Secondary (#27/252). Don't miss it!

## **KEY INFORMATION**

MLS® R2859716 Residential Attached The Crest 3 Bedrooms 3 Bathrooms 1,377 SF

## FEATURES

Year Built: 2006 Listed By: RE/MAX Masters Realty