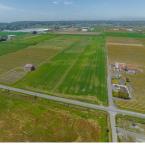

## 5157 Riverside Street, Abbotsford

\$4,410,000

37 acres of prime Agricultural land close to town. Flat and fertile soil to be worked for any of your ventures you have in mind. Matsqui is known for its great soil for crops. No streams on this property to hinder the use, however, there's a ditch conveniently located at the back of the property in which the city controls the water height so that it can be used for irrigation. No fill ever came onto this property to worry about, just some good manure to enrich the soil quality. Easy to access the property from the road. City water & gas etc is at the lot line. This location gives easy access to Hwy 11 (Abby - Mission) & Hwy 1. There is great value in a property like this & there will be for years to come! Last I checked, they're not making more acreage like this in the Fraser Valley!