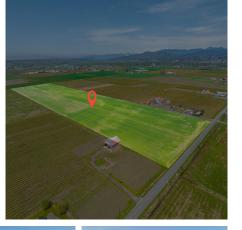

## 5157 Riverside Street, Abbotsford

\$4,410,000

37 acres of prime Agricultural land close to town. Flat and fertile soil to be worked for any of your ventures you have in mind. Matsqui is known for its great soil for crops. No streams on this property to hinder the use, however, there's a ditch conveniently located at the back of the property in which the city controls the water height so that it can be used for irrigation. No fill ever came onto this property to worry about, just some good manure to enrich the soil quality. Easy to access the property from the road. City water & gas etc is at the lot line. This location gives easy access to Hwy 11 (Abby - Mission) & Hwy 1. There is great value in a property like this & there will be for years to come! Last I checked, they're not making more acreage like this in the Fraser Valley!