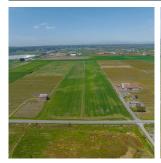

## 5157 Riverside Street, Abbotsford

\$4,410,000

37 acres of prime Agricultural land close to town. Flat and fertile soil to be worked for any of your ventures you have in mind. Matsqui is known for its great soil for crops. No streams on this property to hinder the use, however, there's a ditch conveniently located at the back of the property in which the city controls the water height so that it can be used for irrigation. No fill ever came onto this property to worry about, just some good manure to enrich the soil quality. Easy to access the property from the road. City water & gas etc is at the lot line. This location gives easy access to Hwy 11 (Abby - Mission) & Hwy 1. There is great value in a property like this & there will be for years to come! Last I checked, they're not making more acreage like this in the Fraser Valley!