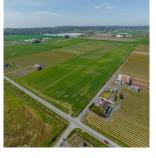

## 5157 Riverside Street, Abbotsford

\$4,410,000

37 acres of prime Agricultural land close to town. Flat and fertile soil to be worked for any of your ventures you have in mind. Matsqui is known for its great soil for crops. No streams on this property to hinder the use, however, there's a ditch conveniently located at the back of the property in which the city controls the water height so that it can be used for irrigation. No fill ever came onto this property to worry about, just some good manure to enrich the soil quality. Easy to access the property from the road. City water & gas etc is at the lot line. This location gives easy access to Hwy 11 (Abby - Mission) & Hwy 1. There is great value in a property like this & there will be for years to come! Last I checked, they're not making more acreage like this in the Fraser Valley!