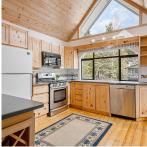

## 2246 Aspen Drive, Whistler

\$2,279,000

Grab the opportunity to own a home in the coveted Aspen Ridge, just steps from Whistler Creekside with its fine dining and shopping, close to Nita Lake, Alpha Lake, and the Valley Trail. Enjoy the new high-speed 8-person Creekside Gondola, directly accessing the bike park this summer. The home features an open-plan living area with vaulted ceilings, 2 wood-burning fireplaces, and mountain views. Featuring two bedrooms and a full bath on the entrance level, another bedroom and bath on the main floor, and a secluded primary suite on the top level. Perfect for mountain living, it comes with a private garage, parking for 4 vehicles, and three decksincluding a heated deck with a BBQ for après-ski fun. Located at 2246 Aspen Drive, this freshly painted property is ready to welcome you home.