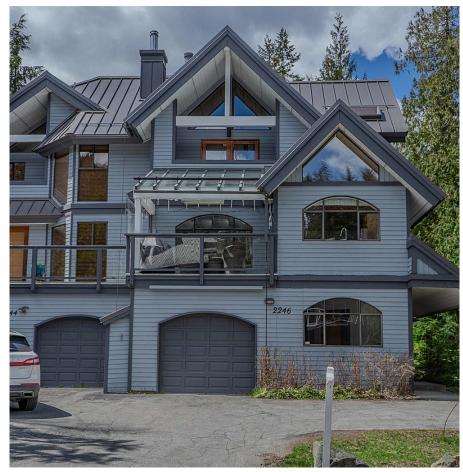

## 2246 Aspen Drive, Whistler

\$2,279,000

Grab the opportunity to own a home in the coveted Aspen Ridge, just steps from Whistler Creekside with its fine dining and shopping, close to Nita Lake, Alpha Lake, and the Valley Trail. Enjoy the new high-speed 8-person Creekside Gondola, directly accessing the bike park this summer. The home features an open-plan living area with vaulted ceilings, 2 wood-burning fireplaces, and mountain views. Featuring two bedrooms and a full bath on the entrance level, another bedroom and bath on the main floor, and a secluded primary suite on the top level. Perfect for mountain living, it comes with a private garage, parking for 4 vehicles, and three decksincluding a heated deck with a BBQ for après-ski fun. Located at 2246 Aspen Drive, this freshly painted property is ready to welcome you home.