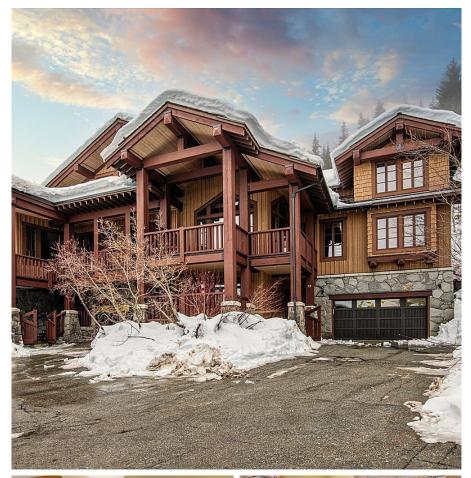

## 17e 2300 Nordic Drive, Whistler

\$359,000

At Nature's Door offers unparalleled luxury shared ownership with homes boasting quintessential Pacific Northwest architecture created by inspired craftsmanship and materials indigenous to the mountains. Home 17 offers all this plus outstanding views and sun exposure. With beautiful custom furnishing and art, you and your family will feel right at home taking in the mountain and sunset views from your large covered deck with Stainless steel BBQ or from your private hot tub. The 4,500-square foot Owners' Lodge and Spa is just steps away in the heart of At Nature's Door with amenities that include your Fairmont front desk and concierge, gym, sauna, steam room, slope side outdoor pool and hot tubs. Call us today to see if ownership in at Nature's Door is right for you.

## FEATURES

Year Built: 2003 Views: Whistler Mountain Listed By: Whistler Real Estate Company Limited