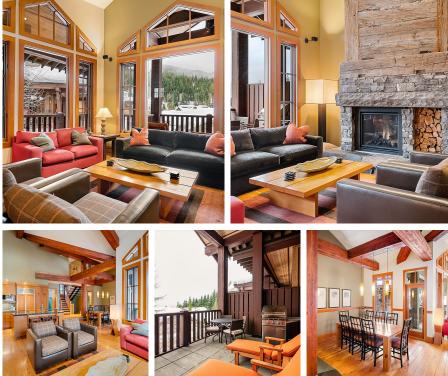

## 17e 2300 Nordic Drive, Whistler

\$359,000

At Nature's Door offers unparalleled luxury shared ownership with homes boasting quintessential Pacific Northwest architecture created by inspired craftsmanship and materials indigenous to the mountains. Home 17 offers all this plus outstanding views and sun exposure. With beautiful custom furnishing and art, you and your family will feel right at home taking in the mountain and sunset views from your large covered deck with Stainless steel BBQ or from your private hot tub. The 4,500-square foot Owners' Lodge and Spa is just steps away in the heart of At Nature's Door with amenities that include your Fairmont front desk and concierge, gym, sauna, steam room, slope side outdoor pool and hot tubs. Call us today to see if ownership in at Nature's Door is right for you.