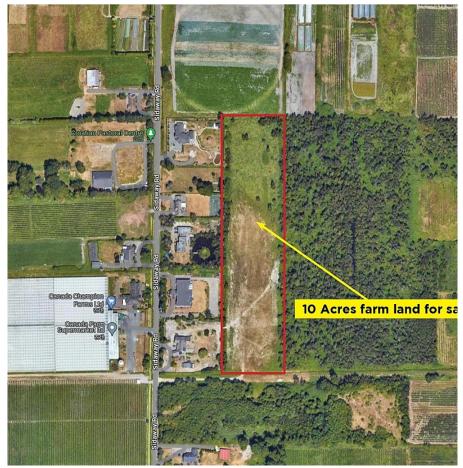

## Lot6 8900 Sidaway Road, Richmond

\$3,780,000

Rare opportunity to own this 10 acre agricultural land with wide 324′ frontage. A dream home can be built or grow 10 acres farm land. Excellent holdings or build your dream estate property with future potential. Conveniently located in Richmond. Easy access to Highway 91, Highway 99 & Knight Street. Close to all shopping mall & restaurant. The best holding agriculture land in Richmond for future potential!