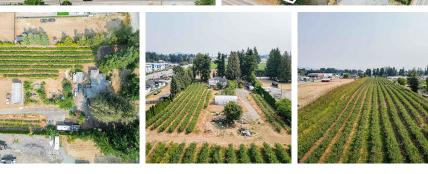

## 1963 Townline Road, Abbotsford

\$8,749,000

**INVESTORS ALERT: 7.44 ACRES IN SPECIAL** STUDY AREA B - Abbotsford's OCP has designated this land for Future Industrial due to its immediate proximity to the Airport and Highway #1. This property must comply with existing agricultural zoning until the municipality and ALC are in agreement for all Special Study Area B properties to be taken out of the ALR. In the meantime, this is an excellent holding property with a 2,560 SQFT Home (3 Beds/2 Baths), 300 SQFT Detached Garage, 800 SQFT Greenhouse, 4 Acres of Duke Blueberry, and 1.5 Acres of Saanich Raspberry. This property has frontage on both Townline Road and Queen Street, and is one parcel away from the Marshall Road intersection. Fully serviced with City Water and Natural Gas. Call for more Information!