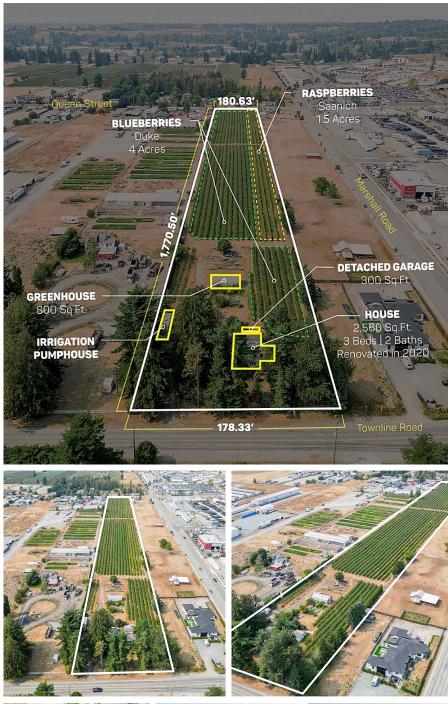

## 1963 Townline Road, Abbotsford

\$8,749,000

**INVESTORS ALERT: 7.44 ACRES IN SPECIAL** STUDY AREA B - Abbotsford's OCP has designated this land for Future Industrial due to its immediate proximity to the Airport and Highway #1. This property must comply with existing agricultural zoning until the municipality and ALC are in agreement for all Special Study Area B properties to be taken out of the ALR. In the meantime, this is an excellent holding property with a 2,560 SQFT Home (3 Beds/2 Baths), 300 SQFT Detached Garage, 800 SQFT Greenhouse, 4 Acres of Duke Blueberry, and 1.5 Acres of Saanich Raspberry. This property has frontage on both Townline Road and Queen Street, and is one parcel away from the Marshall Road intersection. Fully serviced with City Water and Natural Gas. Call for more Information!

## **KEY INFORMATION**

MLS® R2859382 Residential Detached Poplar 3 Bedrooms 1 Bathroom 2,560 SF

## FEATURES

Year Built: 1948 Listed By: eXp Realty of Canada, Inc.