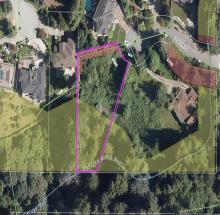

## 2320 Chairlift Close, West Vancouver

\$1,988,000

Discover exceptional value in an exclusive neighborhood! This expansive 19,289 sq. ft. cul-desac property includes preliminary plans for a 5,000 sq. ft. home by Arsa Design Inc. Enjoy partial city and water views, with potential for enhancement, from most levels. A superb opportunity to construct your dream home on this spacious private property in West Vancouver. Nestled just steps away from the prestigious Collingwood Private School and a short drive to Hollyburn Country Club, Dundarave, and Cypress Bowl Skiing. Don't miss your chance to secure this incredible land offering and realize your vision of bespoke coastal living in one of West Vancouver's most sought-after neighbourhoods. For further details and to request an information package, please contact us today.

## **KEY INFORMATION**

MLS® R2860182

Land Only

Chelsea Park

o Bedrooms

o Bathrooms

o SF

19,289 SF Lot