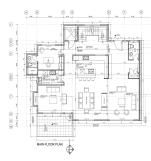

## 2320 Chairlift Close, West Vancouver

\$1,988,000

Discover exceptional value in an exclusive neighborhood! This expansive 19,289 sq. ft. cul-desac property includes preliminary plans for a 5,000 sq. ft. home by Arsa Design Inc. Enjoy partial city and water views, with potential for enhancement, from most levels. A superb opportunity to construct your dream home on this spacious private property in West Vancouver. Nestled just steps away from the prestigious Collingwood Private School and a short drive to Hollyburn Country Club, Dundarave, and Cypress Bowl Skiing. Don't miss your chance to secure this incredible land offering and realize your vision of bespoke coastal living in one of West Vancouver's most sought-after neighbourhoods. For further details and to request an information package, please contact us today.