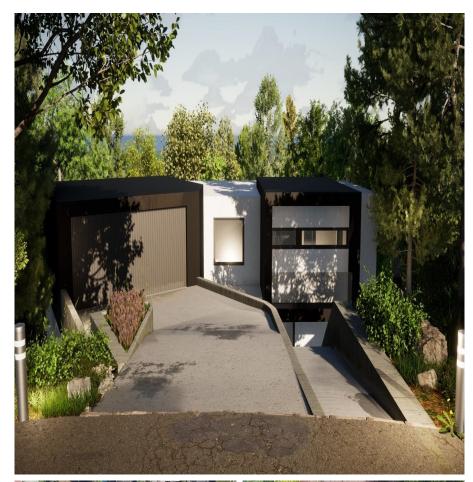

## 2320 Chairlift Close, West Vancouver

\$1,988,000

Discover exceptional value in an exclusive neighborhood! This expansive 19,289 sq. ft. cul-desac property includes preliminary plans for a 5,000 sq. ft. home by Arsa Design Inc. Enjoy partial city and water views, with potential for enhancement, from most levels. A superb opportunity to construct your dream home on this spacious private property in West Vancouver. Nestled just steps away from the prestigious Collingwood Private School and a short drive to Hollyburn Country Club, Dundarave, and Cypress Bowl Skiing. Don't miss your chance to secure this incredible land offering and realize your vision of bespoke coastal living in one of West Vancouver's most sought-after neighbourhoods. For further details and to request an information package, please contact us today.