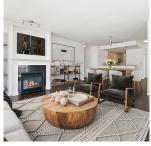

## 1601 160 E 13th Street, North Vancouver

\$1,399,000

Experience peace of mind living in Central Lonsdale's "The Grande" sub-penthouse. This well laid out corner unit, 2-bed, 2-bath with ensuite is NW facing and offers so much natural light. Take in stunning ocean and mountain views from your covered 300SF private terrace, perfect for entertaining and summer BBQ's. With 1300 sq ft, 2 parking stalls, and a storage locker, convenience meets efficiency. Enjoy privacy with only 4 units on the floor. Freshly painted with stainless steel appliances, hardwood floors and gas fireplace. Don't miss this opportunity for "have it all" living in a well-run building you can relax and enjoy.