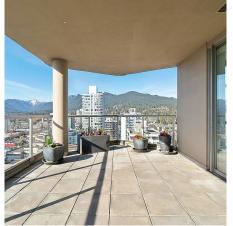

## 1601 160 E 13th Street, North Vancouver

\$1,399,000

Experience peace of mind living in Central Lonsdale's "The Grande" sub-penthouse. This well laid out corner unit, 2-bed, 2-bath with ensuite is NW facing and offers so much natural light. Take in stunning ocean and mountain views from your covered 300SF private terrace, perfect for entertaining and summer BBQ's. With 1300 sq ft, 2 parking stalls, and a storage locker, convenience meets efficiency. Enjoy privacy with only 4 units on the floor. Freshly painted with stainless steel appliances, hardwood floors and gas fireplace. Don't miss this opportunity for "have it all" living in a well-run building you can relax and enjoy.

## **FEATURES**

Year Built: 1999

Views: City, Mountain, Water

Listed By: Century 21 In Town Realty