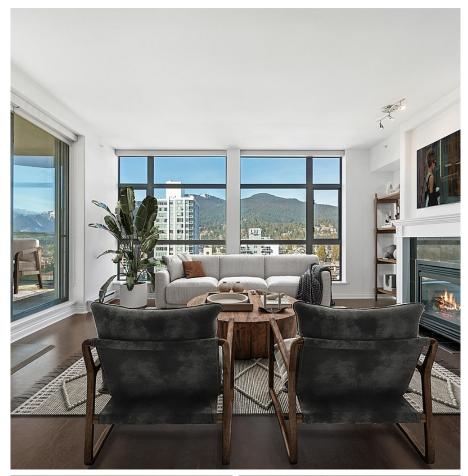

## 1601 160 E 13th Street, North Vancouver

\$1,399,000

Experience peace of mind living in Central Lonsdale's "The Grande" sub-penthouse. This well laid out corner unit, 2-bed, 2-bath with ensuite is NW facing and offers so much natural light. Take in stunning ocean and mountain views from your covered 300SF private terrace, perfect for entertaining and summer BBQ's. With 1300 sq ft, 2 parking stalls, and a storage locker, convenience meets efficiency. Enjoy privacy with only 4 units on the floor. Freshly painted with stainless steel appliances, hardwood floors and gas fireplace. Don't miss this opportunity for "have it all" living in a well-run building you can relax and enjoy.

## **FEATURES**

Year Built: 1999

Views: City, Mountain, Water

Listed By: Century 21 In Town Realty