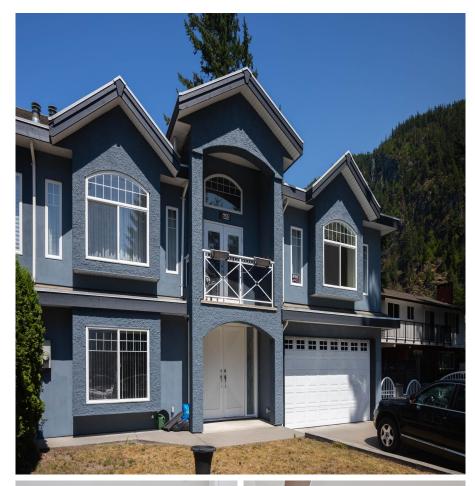

## 1645 Depot Road, Squamish

\$1,850,000

This spacious home is located in the Brackendale area. Boasting over 4300 sq ft of living space and top-notch finishes, this property offers ample room for a large family with its 6 bedrooms and 7 bathrooms. Additionally, there is potential to create a revenue suite if extra space is not needed. Some notable features of this property include a recently updated kitchen, private backyard, central vacuum system, tile roof, large storage shed, crown molding, radiant floors, a jacuzzi tub, a beautiful chandelier, and a natural gas fireplace. Situated in an ideal location, it is only a 30-minute drive to Whistler and 45- min to West Vancouver.

## **KEY INFORMATION**

MLS® R2860541

Residential Attached

Brackendale

8 Bedrooms

7 Bathrooms

4,350 SF

15,643 SF Lot

## **FEATURES**

Year Built: 2005

Views: Mountains

Listed By: rennie & associates realty ltd.

Shawn Wentworth PREC\* 604.379.6731 swentworth@rennie.com rennie.com/shawnwentworth