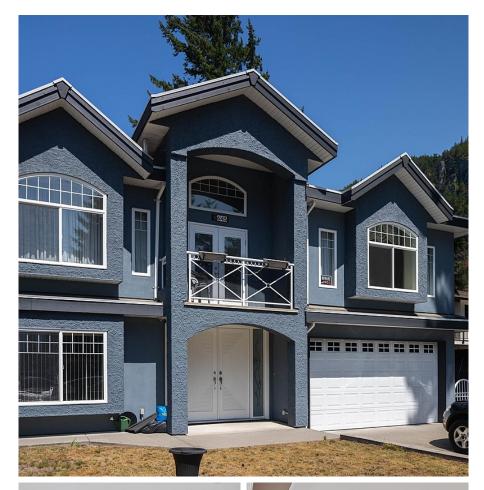

## 1645 Depot Road, Squamish

\$1,850,000

This spacious home is ideally located in the Brackendale with easy access to the highway with over 4300 sq ft of living space. With ample room for a large family with 4 bedrooms and 5 bathrooms. Featuring a recently updated kitchen, private backyard, tile roof, large storage shed, crown molding, radiant floors, a jacuzzi tub, central vacuum system, and a natural gas fireplace. With 2 separate 2 bedroom suites for income, and only a 30-minute drive to Whistler/ 45- min to West Vancouver you wont want to miss this opportunity, call for private viewing.

## **KEY INFORMATION**

MLS® R2860541

Residential Attached

Brackendale

8 Bedrooms

7 Bathrooms

4,350 SF

15,643 SF Lot

## FEATURES

Year Built: 2005

Views: Mountains

Listed By: rennie & associates realty ltd.

**Shawn Wentworth** PREC\* 604.379.6731 swentworth@rennie.com rennie.com/shawnwentworth