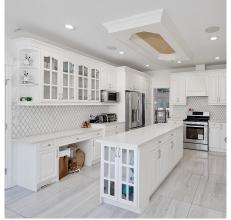

## 1645 Depot Road, Squamish

\$1,850,000

This spacious home is ideally located in the Brackendale with easy access to the highway with over 4300 sq ft of living space. With ample room for a large family with 4 bedrooms and 5 bathrooms. Featuring a recently updated kitchen, private backyard, tile roof, large storage shed, crown molding, radiant floors, a jacuzzi tub, central vacuum system, and a natural gas fireplace. With 2 separate 2 bedroom suites for income, and only a 30-minute drive to Whistler/ 45- min to West Vancouver you wont want to miss this opportunity, call for private viewing.