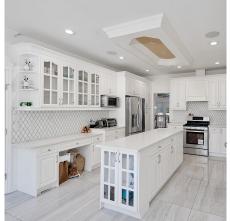

## 1645 Depot Road, Squamish

\$1,850,000

This spacious home is ideally located in the Brackendale with easy access to the highway with over 4300 sq ft of living space. With ample room for a large family with 4 bedrooms and 5 bathrooms. Featuring a recently updated kitchen, private backyard, tile roof, large storage shed, crown molding, radiant floors, a jacuzzi tub, central vacuum system, and a natural gas fireplace. With 2 separate 2 bedroom suites for income, and only a 30-minute drive to Whistler/ 45- min to West Vancouver you wont want to miss this opportunity, call for private viewing.