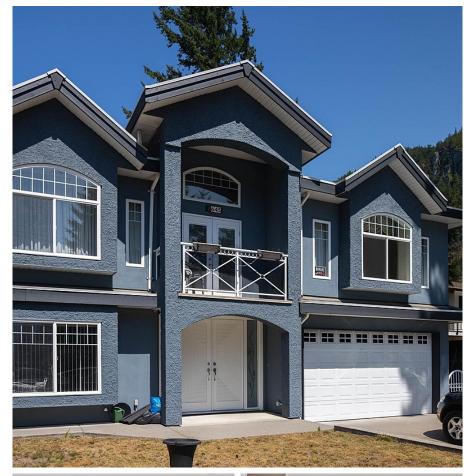

## 1645 Depot Road, Squamish

\$1,850,000

This spacious home is ideally located in the Brackendale with easy access to the highway with over 4300 sq ft of living space. With ample room for a large family with 4 bedrooms and 5 bathrooms. Featuring a recently updated kitchen, private backyard, tile roof, large storage shed, crown molding, radiant floors, a jacuzzi tub, central vacuum system, and a natural gas fireplace. With 2 separate 2 bedroom suites for income, and only a 30-minute drive to Whistler/ 45- min to West Vancouver you wont want to miss this opportunity, call for private viewing.

## **KEY INFORMATION**

MLS® R2860541

Residential Attached

Brackendale

8 Bedrooms

7 Bathrooms

4,350 SF

15,643 SF Lot

## **FEATURES**

Year Built: 2005

Views: Mountains

Listed By: rennie & associates realty ltd.

Shawn Wentworth PREC\* 604.379.6731 swentworth@rennie.com rennie.com/shawnwentworth

Belinda Grant 604.906.2099 bgrant@rennie.com rennie.com/belindagrant