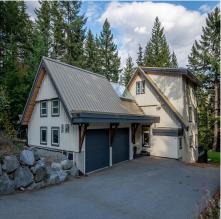

## 9199 Emerald Drive, Whistler

\$2,699,000

This bright spacious home is a rare find with the main living area opening onto a large patio and huge flat yard. Host a dinner party on your private patio or play a game of soccer or croquet on your enviable green grass. The primary bedroom is very private, taking up the whole top floor, with vaulted ceilings overlooking the backyard and Wedge and Armchair Mountains. The double car garage and large storage area provides ample room for all your toys. Just a short walk to Green Lake and the valley trail makes this a great location for swimming, paddle boarding and biking in the summer or skating and cross-country skiing in the winter. Just an 8-minute drive to both Gondolas and Whistler Village makes this a perfect family home or recreational property in the Summer and the Winter!