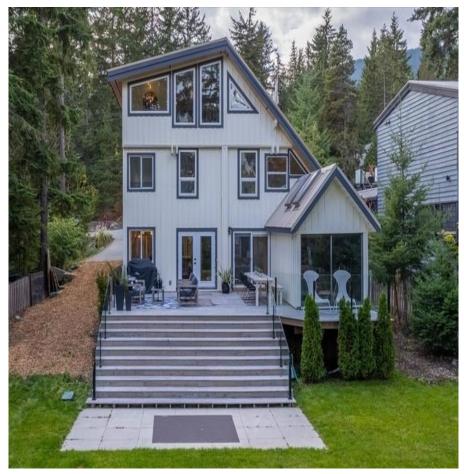

## 9199 Emerald Drive, Whistler

\$2,699,000

This bright spacious home is a rare find with the main living area opening onto a large patio and huge flat yard. Host a dinner party on your private patio or play a game of soccer or croquet on your enviable green grass. The primary bedroom is very private, taking up the whole top floor, with vaulted ceilings overlooking the backyard and Wedge and Armchair Mountains. The double car garage and large storage area provides ample room for all your toys. Just a short walk to Green Lake and the valley trail makes this a great location for swimming, paddle boarding and biking in the summer or skating and cross-country skiing in the winter. Just an 8-minute drive to both Gondolas and Whistler Village makes this a perfect family home or recreational property in the Summer and the Winter!

## **FEATURES**

Year Built: 1981

Views: Mountains and Green Lake

Listed By: Stilhavn Real Estate Services