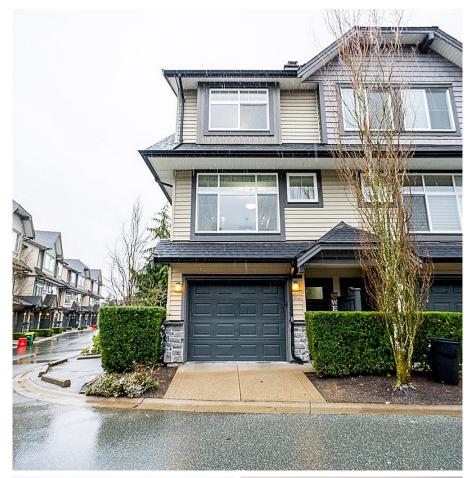

## 92 13819 232 Street, Maple Ridge

\$799,900

Your search ends here! Beautifully updated 3 bedrooms and 2 bathroom end unit Townhome in the very desirable Brighton complex in Silver Valley. This meticulously maintained property offers a generous floorplan with a large private patio opening from the main living room, perfect for entertaining! Plenty of windows throughout offer tons of natural sunlight and a bright living space. Additional features include updated appliances, plumbing fixtures and hot water tank. 2 car tandem parking in the garage as well as several visitor spots conveniently located right by the unit. Fantastic location makes this the perfect family home. Golden Ears Provincial Park, Alouette Lake, Daycare, playground, schools all just minutes away.