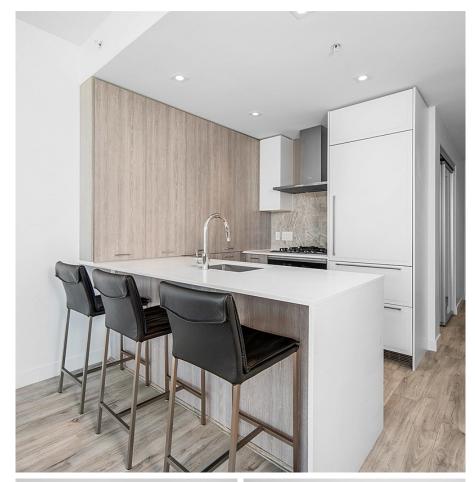

## 1806 2288 Alpha Avenue, Burnaby

\$729,000

Bright and functional Jr.2 Bedroom home in ALPHA at Thind Brentwood. This home offers the privacy and feel of a corner unit. Enjoy your City and Mountain views from this North facing home. Features include; High-end Miele Gas cooktop, Built-In Oven, Full size washer/dryer, Laminate flooring, Quartz Countertops and Air Conditioning. Location places you 2 blocks away from Brentwood Mall, shops, amenities and Skytrain/Transit getting you into downtown Vancouver or BCIT in minutes. Building amenities; Gym, Lounge room, green space and playground. Balance of 2/5/10 Home warranty. ALPHA is pet and rental friendly and the home comes with 1 parking and 1 storage.