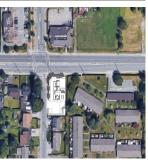

## 23004 Dewdney Trunk Road, Maple Ridge

\$2,250,000

Dewdney Trunk Road & 230th Street in Maple
Ridge. 2 road frontages and the property slopes
gently to the north. Looking at a commercial zone.
Across the street fromTim Horton's and Maple
Ridge Eye Care. Zoned C-2 Community
Commercial, with plans for 12,252 sqft building
with 3 main floor commercial units and 10
nresidential units on 2nd and 3rd floor

KEY INFORMATION
MLS® R2860611

WHAT A LOCATION! South East corner of

Land Only

East Central Maple Ridge

o Bedrooms

o Bathrooms

o SF

9,615 SF Lot