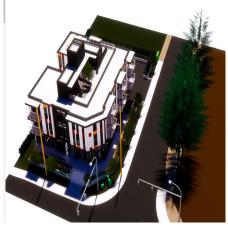

## 23004 Dewdney Trunk Road, Maple Ridge

\$2,250,000

Dewdney Trunk Road & 230th Street in Maple
Ridge. 2 road frontages and the property slopes
gently to the north. Looking at a commercial zone.
Across the street fromTim Horton's and Maple
Ridge Eye Care. Zoned C-2 Community
Commercial, with plans for 12,252 sqft building
with 3 main floor commercial units and 10
nresidential units on 2nd and 3rd floor