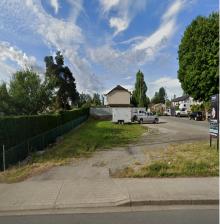

## 23004 Dewdney Trunk Road, Maple Ridge

\$2,250,000

Dewdney Trunk Road & 230th Street in Maple
Ridge. 2 road frontages and the property slopes
gently to the north. Looking at a commercial zone.
Across the street fromTim Horton's and Maple
Ridge Eye Care. Zoned C-2 Community
Commercial, with plans for 12,252 sqft building
with 3 main floor commercial units and 10
nresidential units on 2nd and 3rd floor

KEY INFORMATION
MLS® R2860611

WHAT A LOCATION! South East corner of

Land Only

East Central Maple Ridge

o Bedrooms

o Bathrooms

o SF

9,615 SF Lot