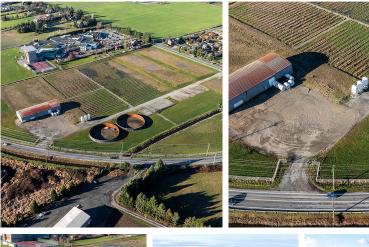

## 7210 Wallace Dr, Central Saanich

\$2,800,000

Ideally located on the Saanich Pennisula just 20 minutes to downtown Victoria, this unique 20 acre piece of ALR land awaits your ideas and imagination. Potential uses include agriculture, aquaculture, equestrian, greenhouse or construct a beautiful single family home with secondary secondary residence (plans available). Currently, the property houses a large warehouse +/- 9,700sf with 20 foot ceilings and substantial infrastructure/ earthworks has been implemented on the land. The land has been levelled and tiered from Wallace to Stellys Cross Road. ALC may allow 1.57 acres to be subdivided off the main piece (buyer to make own enquiries). Just a short drive to Brentwood Bay, marinas, beaches and all amenities. (id:56120)