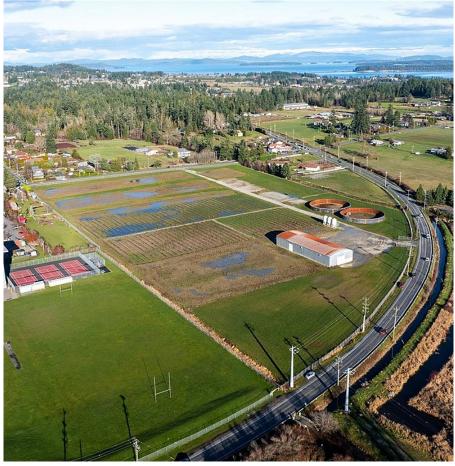

## 7210 Wallace Dr, Central Saanich

\$2,800,000

Ideally located on the Saanich Pennisula just 20 minutes to downtown Victoria, this unique 20 acre piece of ALR land awaits your ideas and imagination. Potential uses include agriculture, aquaculture, equestrian, greenhouse or construct a beautiful single family home with secondary secondary residence (plans available). Currently, the property houses a large warehouse +/- 9,700sf with 20 foot ceilings and substantial infrastructure/ earthworks has been implemented on the land. The land has been levelled and tiered from Wallace to Stellys Cross Road. ALC may allow 1.57 acres to be subdivided off the main piece (buyer to make own enquiries). Just a short drive to Brentwood Bay, marinas, beaches and all amenities. (id:56120)