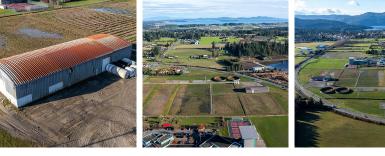

## 7210 Wallace Dr, Central Saanich

\$2,800,000

Ideally located on the Saanich Pennisula just 20 minutes to downtown Victoria, this unique 20 acre piece of ALR land awaits your ideas and imagination. Potential uses include agriculture, aquaculture, equestrian, greenhouse or construct a beautiful single family home with secondary secondary residence (plans available). Currently, the property houses a large warehouse +/- 9,700sf with 20 foot ceilings and substantial infrastructure/ earthworks has been implemented on the land. The land has been levelled and tiered from Wallace to Stellys Cross Road. ALC may allow 1.57 acres to be subdivided off the main piece (buyer to make own enquiries). Just a short drive to Brentwood Bay, marinas, beaches and all amenities. (id:56120)