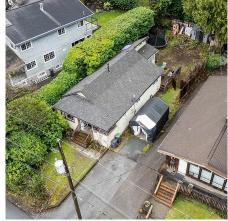

## 1943 Panorama Drive, North Vancouver

\$1,449,000

Builder/Investor or Renovator? One of the original cottages in the heart of Deep Cove on a level 6,000 SF lot w/a private backyard backing onto a pedestrian lane & some view potential. Roof 7 yrs. RS4 zoning. Tenanted & being sold as-is, where-is. Requires a reno or tear down-build your dream home & live on Panorama Drive, an idyllic, dreamy little block of heaven in picturesque Deep Cove. Live just blocks from the beach, grab donuts at Honeys, dinner at Arms Reach & the soon to be revitalized Downtown Deep Cove. Rec possibilities are endless: Hiking, Paddling, Riding, Skiing. Living here, you will feel like you're on vacation. This property is on an amazing family street w/lots of kids, in a great school catchment close to Cove Cliff Elem and Seycove Sec. Priced well Below Assessment

## **KEY INFORMATION**

MLS® R2860826

Residential Detached

Deep Cove

2 Bedrooms

1 Bathroom

1,148 SF

5,000 SF Lot