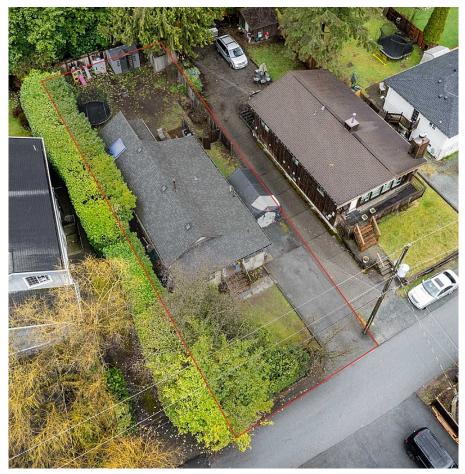

## 1943 Panorama Drive, North Vancouver

\$1,449,000

Builder/Investor or Renovator? One of the original cottages in the heart of Deep Cove on a level 6,000 SF lot w/a private backyard backing onto a pedestrian lane & some view potential. Roof 7 yrs. RS4 zoning. Tenanted & being sold as-is, where-is. Requires a reno or tear down-build your dream home & live on Panorama Drive, an idyllic, dreamy little block of heaven in picturesque Deep Cove. Live just blocks from the beach, grab donuts at Honeys, dinner at Arms Reach & the soon to be revitalized Downtown Deep Cove. Rec possibilities are endless: Hiking, Paddling, Riding, Skiing. Living here, you will feel like you're on vacation. This property is on an amazing family street w/lots of kids, in a great school catchment close to Cove Cliff Elem and Seycove Sec. Priced well Below Assessment

## **KEY INFORMATION**

MLS® R2860826

Residential Detached

Deep Cove

2 Bedrooms

1 Bathroom

1,148 SF

5,000 SF Lot