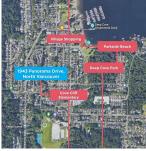

## 1943 Panorama Drive, North Vancouver

\$1,449,000

Builder/Investor or Renovator? One of the original cottages in the heart of Deep Cove on a level 6,000 SF lot w/a private backyard backing onto a pedestrian lane & some view potential. Roof 7 yrs. RS4 zoning. Tenanted & being sold as-is, where-is. Requires a reno or tear down-build your dream home & live on Panorama Drive, an idyllic, dreamy little block of heaven in picturesque Deep Cove. Live just blocks from the beach, grab donuts at Honeys, dinner at Arms Reach & the soon to be revitalized Downtown Deep Cove. Rec possibilities are endless: Hiking, Paddling, Riding, Skiing. Living here, you will feel like you're on vacation. This property is on an amazing family street w/lots of kids, in a great school catchment close to Cove Cliff Elem and Seycove Sec. Priced well Below Assessment