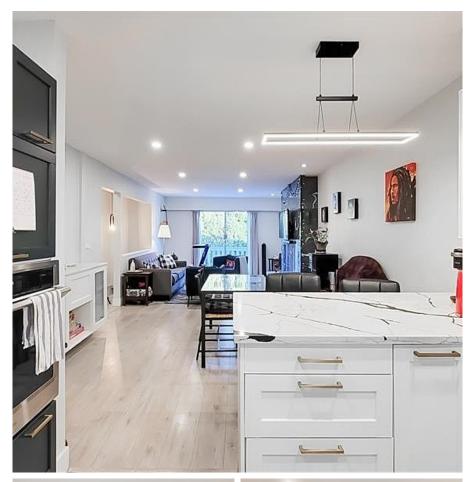

## 3523-3527 Carlisle Street, Port Coquitlam

\$2,048,888

Welcome to 3523 Carlisle Street – a property that caters to INVESTOR, BUYER, DEVELOPER, and BUILDER. Currently generating \$7,575/ month with 3 SUITES RENTED AND ONE UNIT EMPTY! Can generate up to \$9,800 - \$10k. This 4182 SQ.FT income producing gem still has room for an owner to occupy while collecting all this rent! 10 bed, 6 baths! Talk about location! Only 5 mins from COQUITLAM CENTRE, ALL LEVELS OF SCHOOL, DAYCARE, SKYTRAIN, COQUITLAM RIVER AND PARK. Fully RENOVATED from the inside with NEW ELECTRICAL & PLUMBING for your peace of mind. STREET APPEAL! Situated on a quiet street with mostly newer homes! BONUS potential for SUBDIVISION (buyer to verify with city). Act fast – this versatile property won't last long Showings by appointment only!