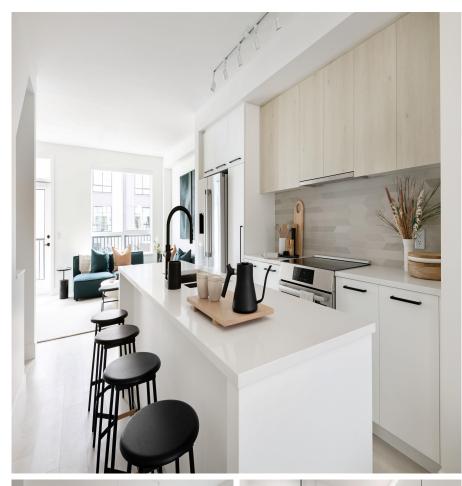

## 38049 Helm Way, Squamish

\$1,299,900

Introducing Parkside Homes - the most soughtafter location in the desirable SEAandSKY community by BlueSky by Bosa Properties & Kingswood Properties. This WATER VIEW home is now complete and ready for move in. Located along the shoreline community park, all homes have incredible views of Howe Sound on one side and the Chief on the other. Premium upgrades include - air conditioning, Bosch & Miele appliances, heated entryways and washrooms, Zone Garage flooring, closet organizers in primary bedrooms, laminate flooring throughout and more. Steps away from the future 17,000 sq ft Activity Centre and pedestrian bridge to downtown. Contact our sales team for more details.

## FEATURES

Year Built: 2023 Views: Water, park, mountains, Chief Listed By: Bosa Properties Realty Inc.