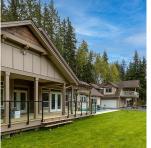

## 12156 Bell Street, Mission

\$2,388,000

Look no further! This spacious Mission home, sits on 2.5 acres away from main roads, but only 10 minutes away from shopping & 5 minutes from parks & lakes. With 4 large bedrooms in the main house, & 2 bedrooms plus den in the coach house, there's plenty of room for everyone! The main floor of the home is loaded with high end updates, from new carpet, paint, kitchen cabinets, counters and appliances, bathroom cabinets, light fixtures... this list goes on! 4000 square feet of unfinished basement (9 ft ceilings) is just waiting for your imagination! Convert this to workspace, inlaw suite(s), hobby rooms, home theatre... Lots of parking, including a 2 car garage, & 3 car, 1350SF garage/shop under the coach house (with 220v). Fully fenced yard. Hot Tub. 400SF shed.