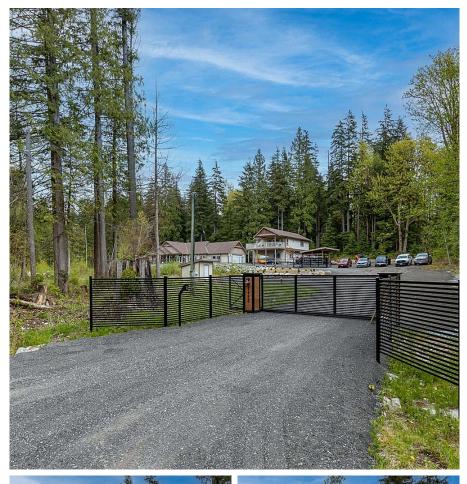

## 12156 Bell Street, Mission

\$2,388,000

Look no further! This spacious Mission home, sits on 2.5 acres away from main roads, but only 10 minutes away from shopping & 5 minutes from parks & lakes. With 4 large bedrooms in the main house, & 2 bedrooms plus den in the coach house, there's plenty of room for everyone! The main floor of the home is loaded with high end updates, from new carpet, paint, kitchen cabinets, counters and appliances, bathroom cabinets, light fixtures... this list goes on! 4000 square feet of unfinished basement (9 ft ceilings) is just waiting for your imagination! Convert this to workspace, inlaw suite(s), hobby rooms, home theatre... Lots of parking, including a 2 car garage, & 3 car, 1350SF garage/shop under the coach house (with 220v). Fully fenced yard. Hot Tub. 400SF shed.