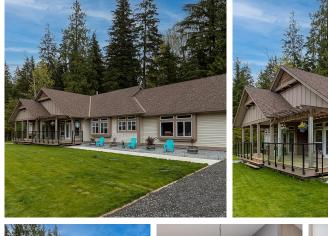

## 12156 Bell Street, Mission

\$2,388,000

Look no further! This spacious Mission home, sits on 2.5 acres away from main roads, but only 10 minutes away from shopping & 5 minutes from parks & lakes. With 4 large bedrooms in the main house, & 2 bedrooms plus den in the coach house, there's plenty of room for everyone! The main floor of the home is loaded with high end updates, from new carpet, paint, kitchen cabinets, counters and appliances, bathroom cabinets, light fixtures... this list goes on! 4000 square feet of unfinished basement (9 ft ceilings) is just waiting for your imagination! Convert this to workspace, inlaw suite(s), hobby rooms, home theatre... Lots of parking, including a 2 car garage, & 3 car, 1350SF garage/shop under the coach house (with 220v). Fully fenced yard. Hot Tub. 400SF shed.