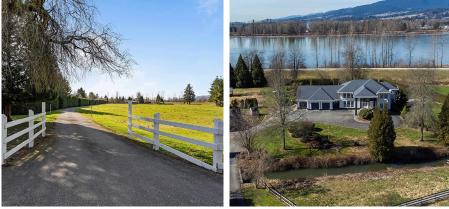

## 14531 Charlier Road, Pitt Meadows

\$4,100,000

NORTH PITT MEADOWS DREAM HOME with STUNNING RIVER & MOUNTAIN VIEWS. Situated on 7.3 PICTURESQUE flat acres at the end of Charlier Road. Backing onto the Pitt River. METICULOUSLY kept with Top Quality & Workmanship with 18' ceilings in the Grand Entrance & gorgeous curved staircase. HUGE GOURMET KITCHEN with Massive Granite Island, Gas Cooktop & walk in Pantry. Open to the Large family room with Stone f/p & Separate Eating area. There are 4 gas f/p & Heat Pump. Beautiful Primary with wrap around windows to take in the BREATH Taking River VIEWS & Spectacular Sunsets plus the huge ensuite with heated floors, soaker tub, & his & hers walk-in closets. Lovely 1 Bdrm Nanny Suite over the garage with separate entrance & covered patio. The CUTEST BARN EVER is equipped with 6 large grass paddocks.