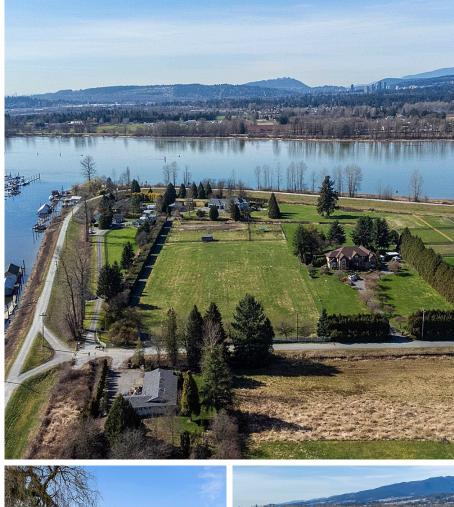

## 14531 Charlier Road, Pitt Meadows

\$4,100,000

NORTH PITT MEADOWS DREAM HOME with STUNNING RIVER & MOUNTAIN VIEWS. Situated on 7.3 PICTURESQUE flat acres at the end of Charlier Road. Backing onto the Pitt River. METICULOUSLY kept with Top Quality & Workmanship with 18' ceilings in the Grand Entrance & gorgeous curved staircase. HUGE GOURMET KITCHEN with Massive Granite Island, Gas Cooktop & walk in Pantry. Open to the Large family room with Stone f/p & Separate Eating area. There are 4 gas f/p & Heat Pump. Beautiful Primary with wrap around windows to take in the BREATH Taking River VIEWS & Spectacular Sunsets plus the huge ensuite with heated floors, soaker tub, & his & hers walk-in closets. Lovely 1 Bdrm Nanny Suite over the garage with separate entrance & covered patio. The CUTEST BARN EVER is equipped with 6 large grass paddocks.

## **KEY INFORMATION**

MLS® R2861068 Residential Detached North Meadows 5 Bedrooms 5 Bathrooms 5,268 SF 323,650 SF Lot

## FEATURES

Year Built: 1992 Views: MOUNTAINS AND WATER Listed By: Macdonald Realty