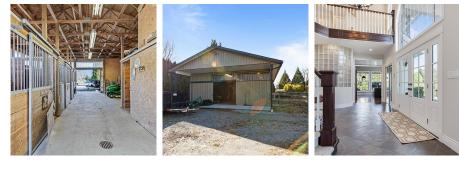

## 14531 Charlier Road, Pitt Meadows

\$4,100,000

NORTH PITT MEADOWS DREAM HOME with STUNNING RIVER & MOUNTAIN VIEWS. Situated on 7.3 PICTURESQUE flat acres at the end of Charlier Road. Backing onto the Pitt River. METICULOUSLY kept with Top Quality & Workmanship with 18' ceilings in the Grand Entrance & gorgeous curved staircase. HUGE GOURMET KITCHEN with Massive Granite Island, Gas Cooktop & walk in Pantry. Open to the Large family room with Stone f/p & Separate Eating area. There are 4 gas f/p & Heat Pump. Beautiful Primary with wrap around windows to take in the BREATH Taking River VIEWS & Spectacular Sunsets plus the huge ensuite with heated floors, soaker tub, & his & hers walk-in closets. Lovely 1 Bdrm Nanny Suite over the garage with separate entrance & covered patio. The CUTEST BARN EVER is equipped with 6 large grass paddocks.