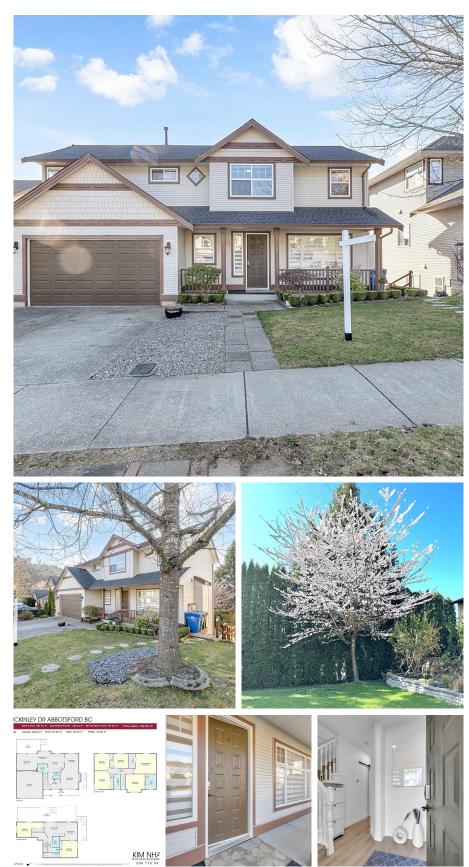

## 3273 Mckinley Drive, Abbotsford

\$1,399,800

### **\*\*\*FRESHLY TASTEFULLY COMPLETELY** RENOVATED\*\*\* 2-Story with basement & Gorgeous Cherry Blossom Tree. UPPER: 5 spacious bedrooms + 2 luxuriously updated new bathrooms. MAIN FLOOR: lavishly updated w/ new kitchen cabinets, quartz countertops, newer stainless-steel appliances, pod lights, new flooring, new modern zebra blinds throughout. BASEMENT: Walk-out 2-Bedroom suite w/ in suite laundry rented to good tenants. HUGE VALUE UPGRADES: Navien hot-water-ondemand tankless water heater (2018), Lennox heating furnace (2018), newer roof (2021), newer deck (2022). 2-car garage. TOTAL RENOVATION COSTS: \$190,500.00. \*\*\*OPEN HOUSE: SUN. MAY 19 @ 2-4PM\*\*\*

#### KEY INFORMATION

MLS® R2861177 Residential Detached Abbotsford East 7 Bedrooms 4 Bathrooms 3,198 SF 6,196 SF Lot

#### FEATURES

Year Built: 2000 Views: ' Listed By: Royal Pacific Realty (Kingsway) Ltd.