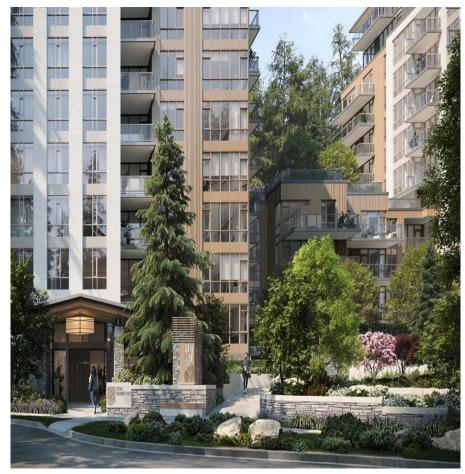

## 806 2325 Emery Court, North Vancouver

\$1,688,800

3 Bedroom, 2 Bathroom + Den assignment sale in the Parkside at Lynn by Mosaic. Parkside is located at the edge of Kirkstone Park, walking distance to Lynn Valley Centre, and close to hiking, running, skiing, and golfing in the gorgeous nature. The spacious unit has 1,312 square feet indoor space plus 146 square feet balcony facing South-West in the South Tower, and open views to Park and Mountains. Amnesties include indoor pool, fitness centre and great room. This home features Bosch 5 burner gas cook-top & wall oven, refrigerator, microwave oven, dishwasher, pantry, laminated floor in 3 bedrooms, heated bathroom floor in the master bedroom ensuite, 2 underground parking lots, and 1 storage locker. Don't miss this rare opportunity. Please contact your agent for the details.