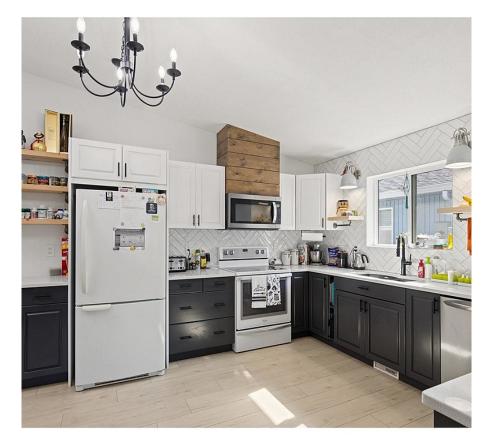

## 2716 Wolfenden Terrace Unit# 6, Armstrong

\$559,000

Welcome Home to Heritage Court located in the heart of Armstrong! This stunning 3 bedroom, 2 bath home has been tastefully renovated and is move-in ready for your family and pets to enjoy. Step through the front door into the perfectly designed foyer with plenty of storage space. The bright living room features a voice controlled gas fireplace and opens up into the expansive kitchen with vaulted ceilings and a skylight. You will fall in love with this custom designed kitchen complete with quartz counter tops, a herring bone tile wall, eating bar and built in pantry. The master bedroom has both a walk in closet and full ensuite along with a sliding door to access the 26'x14' covered deck and private, fully fenced yard. There are 2 more generous sized bedrooms, a main bathroom with a free standing tub and a spacious laundry room that can double as storage. With this home backing onto green space and many walking trails nearby you'll be sure to enjoy the neighbouring birds and wildlife around this quiet community. Not to mention, this location is walking distance to downtown Armstrong with plenty of shopping, restaurants and entertainment. (id:56120)