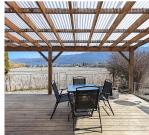

## 2716 Wolfenden Terrace Unit# 6, Armstrong

\$559,000

Welcome Home to Heritage Court located in the heart of Armstrong! This stunning 3 bedroom, 2 bath home has been tastefully renovated and is move-in ready for your family and pets to enjoy. Step through the front door into the perfectly designed foyer with plenty of storage space. The bright living room features a voice controlled gas fireplace and opens up into the expansive kitchen with vaulted ceilings and a skylight. You will fall in love with this custom designed kitchen complete with quartz counter tops, a herring bone tile wall, eating bar and built in pantry. The master bedroom has both a walk in closet and full ensuite along with a sliding door to access the 26'x14' covered deck and private, fully fenced yard. There are 2 more generous sized bedrooms, a main bathroom with a free standing tub and a spacious laundry room that can double as storage. With this home backing onto green space and many walking trails nearby you'll be sure to enjoy the neighbouring birds and wildlife around this quiet community. Not to mention, this location is walking distance to downtown Armstrong with plenty of shopping, restaurants and entertainment. (id:56120)