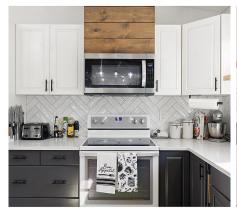

## 2716 Wolfenden Terrace Unit# 6, Armstrong

\$559,000

Welcome Home to Heritage Court located in the heart of Armstrong! This stunning 3 bedroom, 2 bath home has been tastefully renovated and is move-in ready for your family and pets to enjoy. Step through the front door into the perfectly designed foyer with plenty of storage space. The bright living room features a voice controlled gas fireplace and opens up into the expansive kitchen with vaulted ceilings and a skylight. You will fall in love with this custom designed kitchen complete with quartz counter tops, a herring bone tile wall, eating bar and built in pantry. The master bedroom has both a walk in closet and full ensuite along with a sliding door to access the 26'x14' covered deck and private, fully fenced yard. There are 2 more generous sized bedrooms, a main bathroom with a free standing tub and a spacious laundry room that can double as storage. With this home backing onto green space and many walking trails nearby you'll be sure to enjoy the neighbouring birds and wildlife around this quiet community. Not to mention, this location is walking distance to downtown Armstrong with plenty of shopping, restaurants and entertainment. (id:56120)