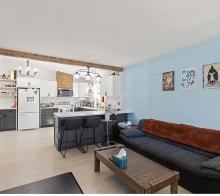

## 2716 Wolfenden Terrace Unit# 6, Armstrong

\$559,000

Welcome Home to Heritage Court located in the heart of Armstrong! This stunning 3 bedroom, 2 bath home has been tastefully renovated and is move-in ready for your family and pets to enjoy. Step through the front door into the perfectly designed foyer with plenty of storage space. The bright living room features a voice controlled gas fireplace and opens up into the expansive kitchen with vaulted ceilings and a skylight. You will fall in love with this custom designed kitchen complete with quartz counter tops, a herring bone tile wall, eating bar and built in pantry. The master bedroom has both a walk in closet and full ensuite along with a sliding door to access the 26'x14' covered deck and private, fully fenced yard. There are 2 more generous sized bedrooms, a main bathroom with a free standing tub and a spacious laundry room that can double as storage. With this home backing onto green space and many walking trails nearby you'll be sure to enjoy the neighbouring birds and wildlife around this quiet community. Not to mention, this location is walking distance to downtown Armstrong with plenty of shopping, restaurants and entertainment. (id:56120)