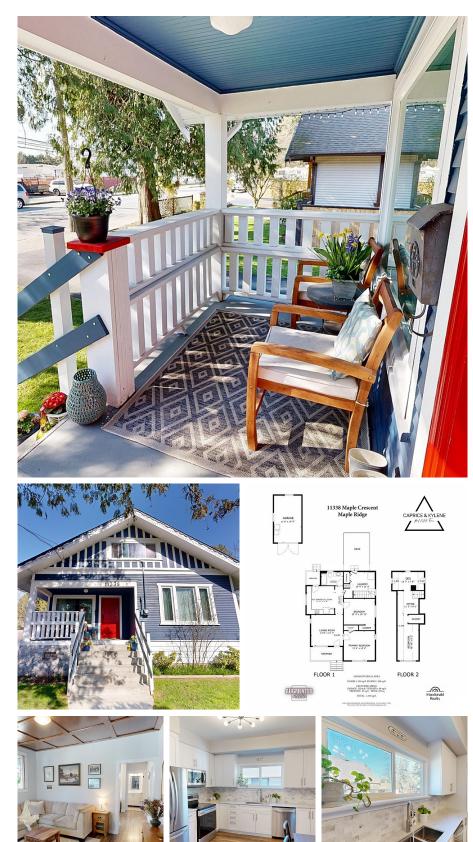

## 11338 Maple Crescent, Maple Ridge

\$969,000

Welcome to your new home! Conveniently situated in West Maple Ridge, this charming property offers a lot! Close to the Golden Ears Bridge with 1318 square feet, fully renovated and move in ready living space. With its RS-1 zoning, & 6500 square foot lot this property holds duplex potential. The cozy 3- Bedroom, 1- Bathroom home has been fully renovated yet still maintains its character & charm. Step into the stunning brand-new kitchen with 9-foot ceilings on main floor, creating an inviting atmosphere for cooking and gatherings. New HW tank, appliances, new gutters, foundation, driveway/fence/deck. Large fenced yard, plus a detached garage for storage and a workshop. OPEN HOUSE SUN, APRIL 28 th 12-2:00pm!!

## **KEY INFORMATION**

MLS® R2861482 Residential Detached Southwest Maple Ridge 3 Bedrooms 1 Bathroom 1,300 SF 6,500 SF Lot