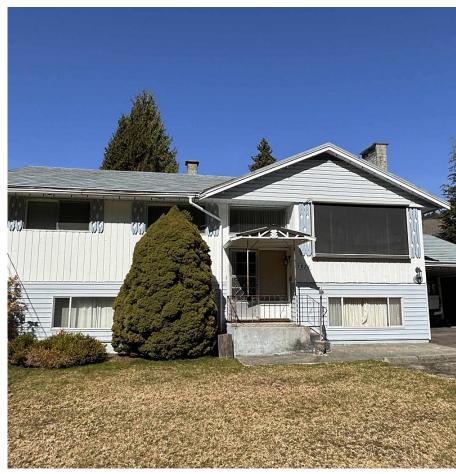

## 1825 Garden Place, Squamish

\$1,624,900

Located on a quiet cul-de-sac with spectacular views of the Chief, this 12,628 sq.f. lot is one of the nicest and most established properties in Valleycliffe. This 2 level home is a true oasis with lots of cozy charm. The main floor has 3 bedrooms, 1 full bathroom, and the kitchen and living area. Downstairs is partly finished with a Family Room and 2 bedrooms and unfinished laundry area. The stunning lot is large, private with 630 sq.f. of Sundeck to enjoy the wonderful surrounding views. Private Backyard has a Jacuzzi Gazebo and much more. Don't miss this property. Easy to show.

## **KEY INFORMATION**

MLS® R2861523

Residential Detached

Valleycliffe

5 Bedrooms

2 Bathrooms

2,805 SF

12,628 SF Lot

## **FEATURES**

Year Built: 1964

Views: MOUNTAINS

Listed By: 88West Realty