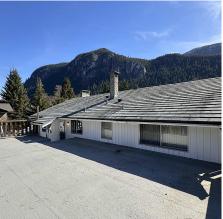

## 1825 Garden Place, Squamish

\$1,624,900

Located on a quiet cul-de-sac with spectacular views of the Chief, this 12,628 sq.f. lot is one of the nicest and most established properties in Valleycliffe. This 2 level home is a true oasis with lots of cozy charm. The main floor has 3 bedrooms, 1 full bathroom, and the kitchen and living area. Downstairs is partly finished with a Family Room and 2 bedrooms and unfinished laundry area. The stunning lot is large, private with 630 sq.f. of Sundeck to enjoy the wonderful surrounding views. Private Backyard has a Jacuzzi Gazebo and much more. Don't miss this property. Easy to show.

## **FEATURES**

Year Built: 1964

Views: MOUNTAINS

Listed By: 88West Realty