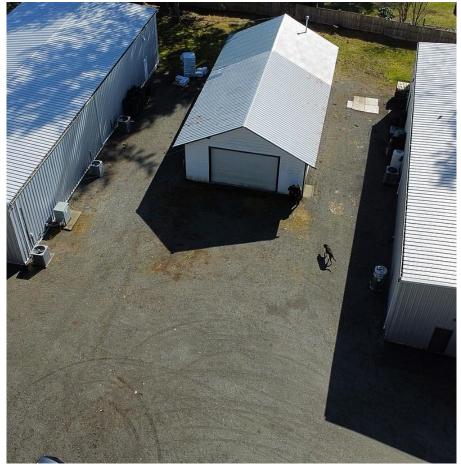

## 11276 272 Street, Maple Ridge

\$3,980,000

Huge Investment property, 5 acre parcel located in the Whonnock area. Fully renovated 2 level house has 4 bedroom, 2 full bath. 5 year old, 3 large shops with 600amp, 3 phase, upgrade water filtration system, fully fenced, security system with 32 cameras, lots of lights all around the property, 2 separate gate, one container with timer, one entry bath for the shops. 2 bedroom, 2 full bath mobile home occupied by the seller. House and 3 shops are rented for \$20,000.00, Month.couple small shops too. PROPERTY IS NOT IN ALR.