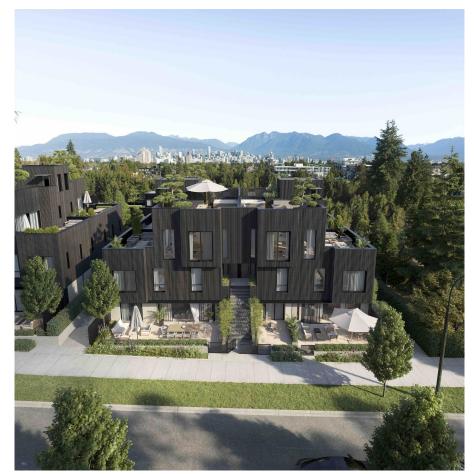

## 112 561 W 28th Avenue, Vancouver

\$1,799,900

Soto on W28 is a rare collection of 3 and 4 bedroom garden bungalows, townhomes, and penthouses. Soto embraces a quiet Japanese aesthetic with modern West Coast living - homes here offer exceptionally wide floor plans, seamless indoor/ outdoor living, and professional-grade Gaggenau appliances. Sales gallery is open by appointment only, call Listing Realtor to book an appointment.