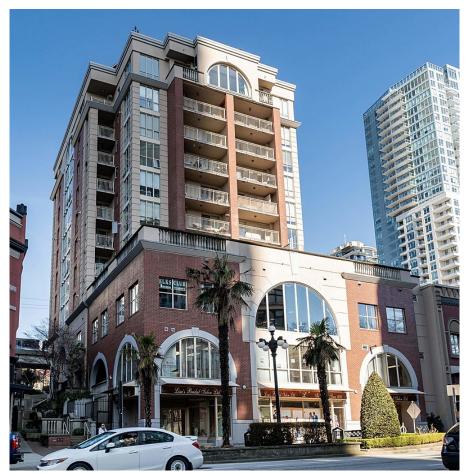

## 803 680 Clarkson Street, New Westminster

\$638,880

RIVER VIEW! CORNER UNIT! The Clarkson, a very well managed building. This 2 bedroom 1 bathroom condo is light and bright with floor to ceiling windows. Laminate flooring throughout the main living area. Slate flooring in the kitchen and stainless steel appliances. Primary bedroom has a walk-thru closet to the 4 pc main bathroom. Exercise facility. Secured parking and storage locker. One block to the sky train, New Westminster Quay, Douglas College, all shopping & restaurants. A great place to invest. OPEN HOUSE SAT March 23 1-3pm