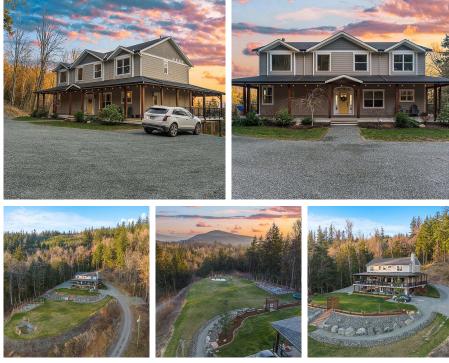

## 5108 Cedarwood Court, Abbotsford

\$2,299,000

Retreat from urban life to this secluded 6-bed, 4bath oasis on Sumas Mountain with stunning valley views. The kitchen boasts a 10-ft island and a spacious pantry. The south-facing deck has everything for year-round relaxation with windblocking screens and heaters. The bright 2-bed basement suite opens to its own patio. Built with solid 2x6 construction, this home features laundry hookups on every floor and a wood-burning fireplace. The landscaped grounds with irrigation, vegetable garden, pond, and fountain might just make you say "I do - need this home in my life" Ample parking available, with plans for an addition included. No open houses, please book a private showing.

## **KEY INFORMATION**

MLS® R2861095 Residential Detached Sumas Mountain 6 Bedrooms 4 Bathrooms 4,053 SF

## FEATURES

Year Built: 2016 Views: Valley Listed By: RE/MAX Truepeak Realty