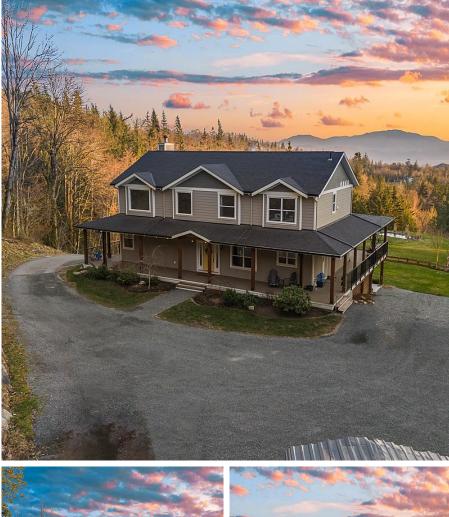

## 5108 Cedarwood Court, Abbotsford

\$2,299,000

Retreat from urban life to this secluded 6-bed, 4bath oasis on Sumas Mountain with stunning valley views. The kitchen boasts a 10-ft island and a spacious pantry. The south-facing deck has everything for year-round relaxation with windblocking screens and heaters. The bright 2-bed basement suite opens to its own patio. Built with solid 2x6 construction, this home features laundry hookups on every floor and a wood-burning fireplace. The landscaped grounds with irrigation, vegetable garden, pond, and fountain might just make you say "I do - need this home in my life" Ample parking available, with plans for an addition included. No open houses, please book a private showing.

## **KEY INFORMATION**

MLS® R2861095 Residential Detached Sumas Mountain 6 Bedrooms 4 Bathrooms 4,053 SF

## FEATURES

Year Built: 2016 Views: Valley Listed By: RE/MAX Truepeak Realty