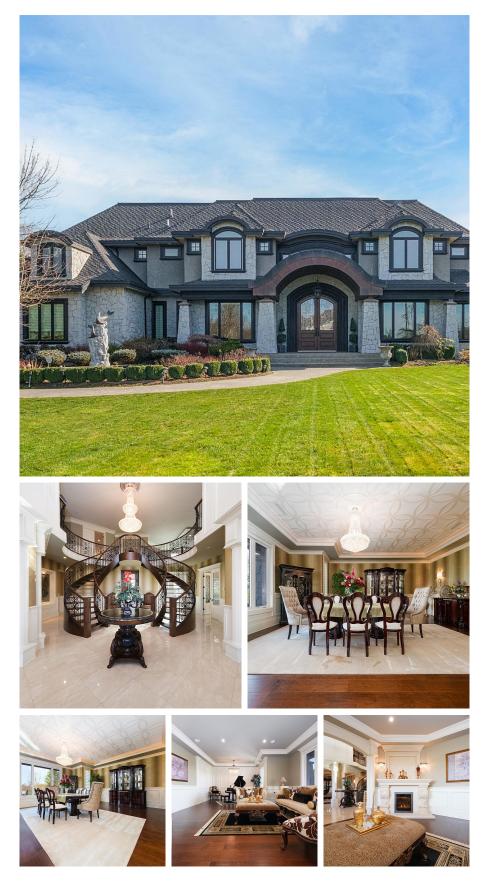

## 10040 Palmberg Road, Richmond

\$6,588,800

RARE—Discover a bespoke custom home across nearly 2 acres, showcasing over 9,000 sq. ft. of lavish living space. Enter a world of grandeur through a majestic foyer, highlighted by an iconic floating staircase. Beyond, a sanctuary for entertainment unfolds: a chef's dream kitchen, a warm family room, and a patio complete with a built-in BBQ, all curated for unforgettable soirees. The elegant living and dining rooms, alongside a refined piano alcove, radiate sophistication. Revel in top-tier finishes: marble floors, cambria countertops, and sub-zero refrigerators. The cinematic home theater, stylish bar, and chilled walk-in wine cellar set the stage for lavish evenings. Each of the 5 expansive bedrooms boasts a beautiful ensuite. Experience luxury firsthand, book your private tour today!

## **KEY INFORMATION**

MLS® R2861944 Residential Detached East Richmond 5 Bedrooms 7 Bathrooms 9,415 SF 83,160 SF Lot

## FEATURES

Year Built: 2013 Listed By: Macdonald Realty Westmar