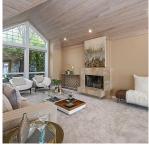

## 5433 Monte Bre Place, West Vancouver

\$4,180,000

Incredible views of the water, coastline, islands and beyond from large windows of almost every room on all 3 floors. This custom built 3753 sq. ft.,3-4 bedroom home was designed by Hlynsky Architecture and very well maintained by 2 owners. Lifestyle remains though new carpet, new painting, new deck and newer appliances are in place. The 25-30 foot high ceilings in the formal living and dining room that greet you as you enter the front door are incredible. Master bedroom suite on top has vaulted high ceiling, widescreen windows and large walk-in closet/bathroom. lovely private garden on lower level. The house is situated on a quiet cul-de-sac, just steps from Caulfeild Village, Rockridge High School and recreation.