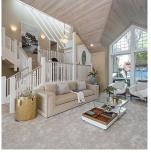

## 5433 Monte Bre Place, West Vancouver

\$4,180,000

Incredible views of the water, coastline, islands and beyond from large windows of almost every room on all 3 floors. This custom built 3753 sq. ft.,3-4 bedroom home was designed by Hlynsky Architecture and very well maintained by 2 owners. Lifestyle remains though new carpet, new painting, new deck and newer appliances are in place. The 25-30 foot high ceilings in the formal living and dining room that greet you as you enter the front door are incredible. Master bedroom suite on top has vaulted high ceiling, widescreen windows and large walk-in closet/bathroom. lovely private garden on lower level. The house is situated on a quiet cul-de-sac, just steps from Caulfeild Village, Rockridge High School and recreation.