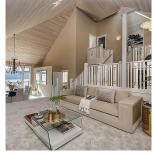

## 5433 Monte Bre Place, West Vancouver

\$4,180,000

Incredible views of the water, coastline, islands and beyond from large windows of almost every room on all 3 floors. This custom built 3753 sq. ft.,3-4 bedroom home was designed by Hlynsky Architecture and very well maintained by 2 owners. Lifestyle remains though new carpet, new painting, new deck and newer appliances are in place. The 25-30 foot high ceilings in the formal living and dining room that greet you as you enter the front door are incredible. Master bedroom suite on top has vaulted high ceiling, widescreen windows and large walk-in closet/bathroom. lovely private garden on lower level. The house is situated on a quiet cul-de-sac, just steps from Caulfeild Village, Rockridge High School and recreation.