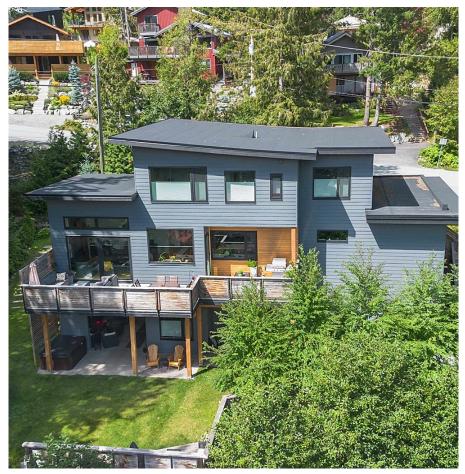

## 8420 Matterhorn Drive, Whistler

\$5,149,000

Welcome to your mountain home in Alpine boasting exceptional 180' views from Mt Currie to Whistler Mtn. Make leaving your car behind a way of life! You will have easy access to everything without the climb, Meadow Park, Whistler Secondary, Green Lake, and valley trail network are all right there. Built in 2016 by Vision Pacific, this home offers a versatile family floorplan. Almost every window captures stunning views and all-day sunlight. Step inside to the open-concept kitchen, living & dining areas seamlessly transitioning to the outdoor deck. Upstairs, find the large primary suite along with 2 additional beds & bathroom. The lower level features 2 bedrooms, bathroom, & media room leading to covered outdoor entertaining area with fire pit, hot tub & fenced irrigated yard.

## **KEY INFORMATION**

MLS® R2862105

Residential Detached

Alpine Meadows

7 Bedrooms

5 Bathrooms

3,563 SF

9,354 SF Lot