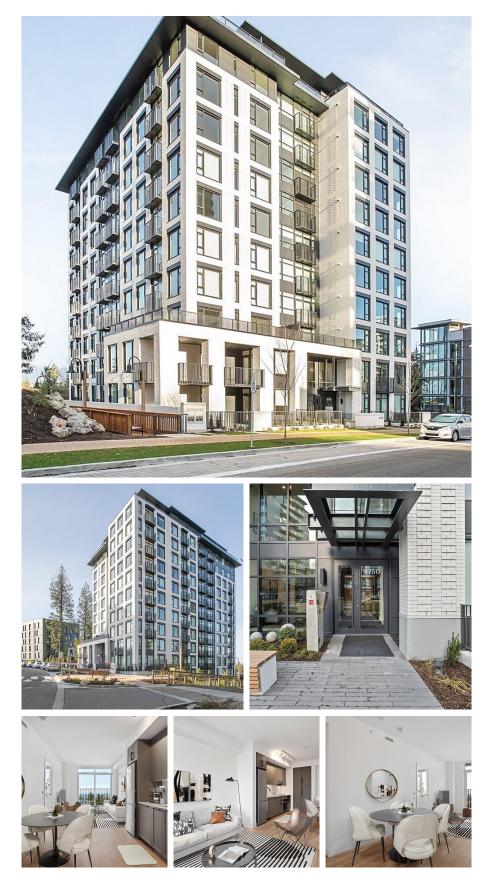

## 1111 8750 University Crescent, Burnaby

\$579,000

Experience contemporary elegance in this 11th floor, 571 sqft one-bedroom condo perched on SFU mountains, crafted by the esteemed developer Mosaic. Located within the UniverCity masterplan, this residence offers bright and modern interior, complemented by laminate flooring, quartz counters, and stainless steel appliances. Embrace the convenience of being near a world-class university, retail shops, restaurants, an elementary school, and a childcare center. The building's design and this unit's aesthetic appeal combine to create a captivating living space. Explore the perfect balance of style and functionality in your new home!

## **KEY INFORMATION**

MLS® R2862239 Residential Attached Simon Fraser University 1 Bedroom 1 Bathroom 571 SF \$371.95 Maintenance Fees

## FEATURES

Year Built: 2024 Views: CITY, WATER & MOUNTAIN VIEWS Listed By: eXp Realty